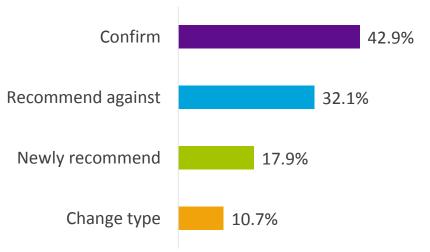

#### Change in Interpretation of Diagnostic Study\*

<sup>\*</sup> Based on 16 InterConsultation cases