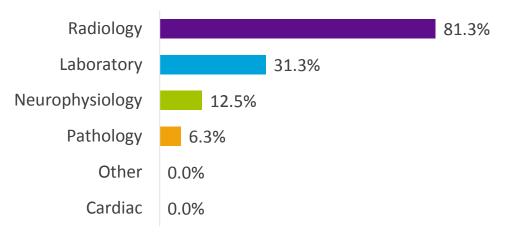

#### Change in Interpretation of Clinical Findings\*

#### Change in Interpretation of Diagnostic Study\*

<sup>\*</sup> Based on 16 InterConsultation cases