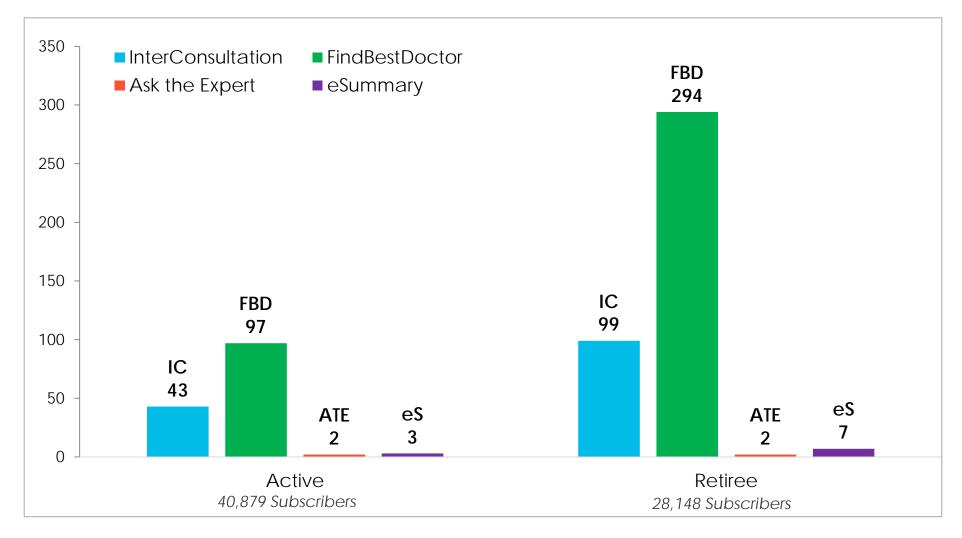

## Closed Cases by Group

| Service Line     | InterConsultation (IC) | FindBestDoctor<br>(FBD) | Ask the Expert (ATE) | eSummary<br>(eS) |
|------------------|------------------------|-------------------------|----------------------|------------------|
| 2017 Utilization | 142                    | 391                     | 4                    | 10               |

## InterConsultation Demographics

|                                         | Primary Age<br>Range | Male | Female | Active/<br>Retiree | Dependent |
|-----------------------------------------|----------------------|------|--------|--------------------|-----------|
| San Francisco Health Services<br>System | 60-69                | 46%  | 54%    | 87%                | 13%       |
| Education & Government                  | 60-69                | 45%  | 55%    | 86%                | 14%       |
| 25,000+ employees                       | 50-59                | 48%  | 52%    | 85%                | 15%       |
| Book of Business                        | 50-59                | 49%  | 51%    | 90%                | 10%       |