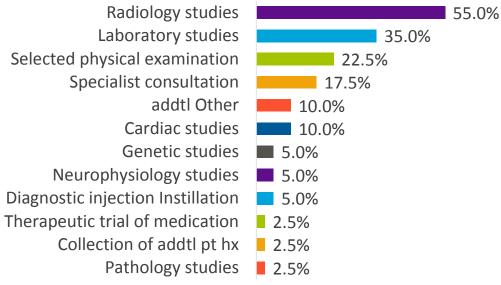

#### **Recommendations for Additional Testing\***

<sup>\*</sup> Based on 40 InterConsultation cases