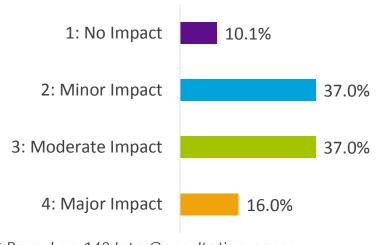

has not achieved remission, and the member was also experiencing fatigue. The member is asking for assistance in deciding between multiple treatments. The treating physician has offered or recommended to the member a conservative treatment approach.



The Best Doctors Expert clarified both the diagnosis and the treatment plan



The Expert report educated the member regarding the diagnosis and confirmed the appropriateness regarding aspects of the current treatment. The report also offered recommendations identifying additional diagnostics and treatments to augment existing therapy

The consult is sought in order to decide between multiple treatments for the member. The Expert report included a major diagnostic change.



### 2017 Therapeutic Impact

#### Therapeutic Impact Magnitude\*



<sup>\*</sup> Based on 142 InterConsultation cases

#### Chemotherapy Impact\*



<sup>\*</sup> Based on 10 InterConsultation cases

#### Medication Impact\*



\* Based on 45 InterConsultation cases

#### Surgical Impact\*



<sup>\*</sup> Based on 28 InterConsultation cases



### HSS Member Story – Cardiovascular Disease

The member underwent a cardiac ablation procedure to treat a rapid heart rhythm (supraventricular tachycardia-SVT). The member did well for several months and then experienced a return of palpitations, chest discomfort, and difficulty breathing. The treating cardiologist recommended medication or cardiac ablation.



The Best Doctors Expert confirmed atrial fibrillation following the earlier diagnosis of SVT, but clarified the treatment plan



The Expert identified