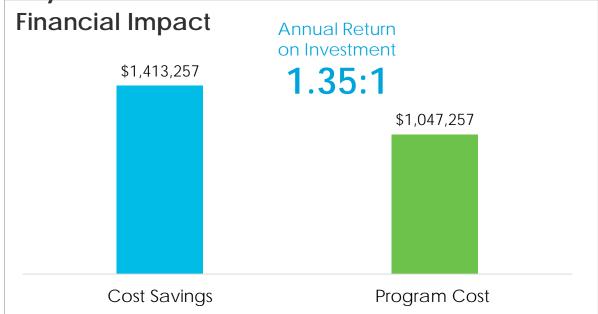

Best Doctors

# 2017 Annual Report

San Francisco Health Service System

### Our current partnership





Executive Summary









## Closed Cases by Group



| Service Line     | InterConsultation (IC) | FindBestDoctor<br>(FBD) | Ask the Expert (ATE) | eSummary<br>(eS) |
|------------------|------------------------|-------------------------|----------------------|------------------|
| 2017 Utilization | 142                    | 391                     | 4                    | 10               |



### 2017 Diagnostic Impact

#### Diagnostic Impact Magnitude\*



#### Change in Interpretation of Clinical Findings\*



#### \* Based on 18 InterConsultation cases

### 2 TELADOC.

#### Change in Interpretation of Diagnostic Study\*



<sup>\*</sup> Based on 16 InterConsultation cases

#### **Recommendations for Additional Testing\***



<sup>\*</sup> Based on 40 InterConsultation cases

### HSS Member Story – Cance