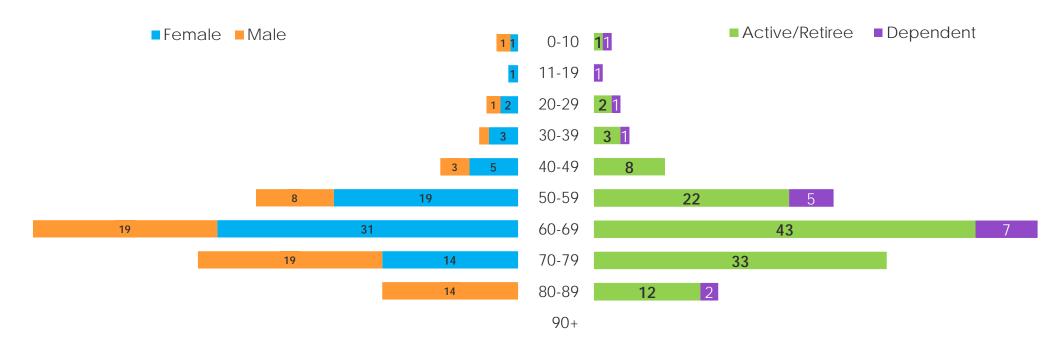

## InterConsultation Demographics

|                                         | Primary Age<br>Range | Male | Female | Active/<br>Retiree | Dependent |
|-----------------------------------------|----------------------|------|--------|--------------------|-----------|
| San Francisco Health Services<br>System | 60-69                | 46%  | 54%    | 87%                | 13%       |
| Education & Government                  | 60-69                | 45%  | 55%    | 86%                | 14%       |
| 25,000+ employees                       | 50-59                | 48%  | 52%    | 85%                | 15%       |
| Book of Business                        | 50-59                | 49%  | 51%    | 90%                | 10%       |