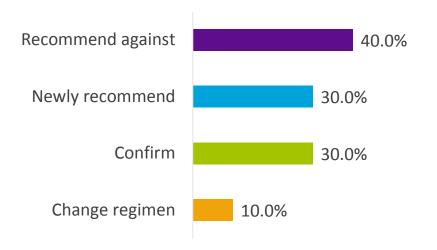

#### Therapeutic Impact Magnitude\*

<sup>\*</sup> Based on 142 InterConsultation cases