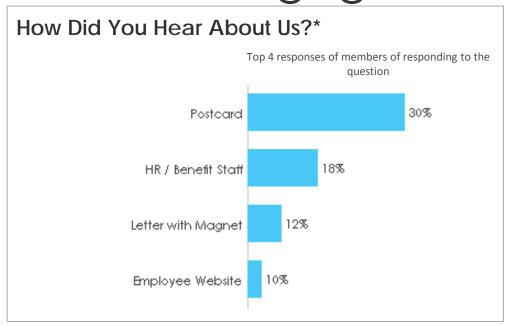

| 90%                | 10%       |





### Clinical Integration

13% of cases were referred by HSS benefit providers (predominantly UHC)

| Benefit Partner           | Inbound |
|---------------------------|---------|
| Blue Shield of California | 0       |
| UHC                       | 19      |
| Kaiser                    | 0       |
| Member unsure             | 2       |
| Total                     | 21      |

#### **NEW!** Blue Shield of California enrollees can access both Teladoc and Best Doctors





- Members can access Expert
   Second Opinions through a new
   Best Doctors part of the 'My
   Teladoc' screen
- Members will also see the Expert
   Opinion option on the 'What can we
   help you with?' screen within the
   'Request a Visit' workflow



# Member Engagement Results





<sup>\*</sup> Based on 142 InterConsultation cases

#### **Contacts by Origin**

| Service Line<br>(completed cases) | Phone Calls | Online Form bestdoctors.com | Member Portal members.bestdoctors.com | Total |
|-----------------------------------|-------------|-----------------------------|---------------------------------------|-------|
| InterConsultation®                | 131         | 1                           | 9                                     | 142   |
| Find a Best Doctor                | 313         | 0                           | 78                                    | 391   |
| Ask The Expert                    | 4           | 0                           | 0                                     | 4     |
| Critical Care                     | 1           | 0