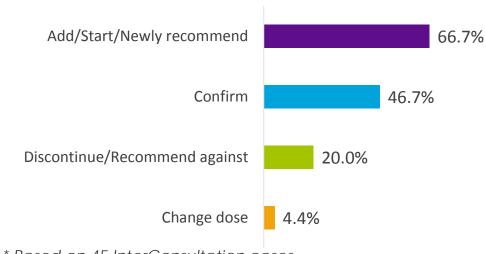

#### Change in Interpretation of Clinical Findings\*

#### \* Based on 18 InterConsultation cases