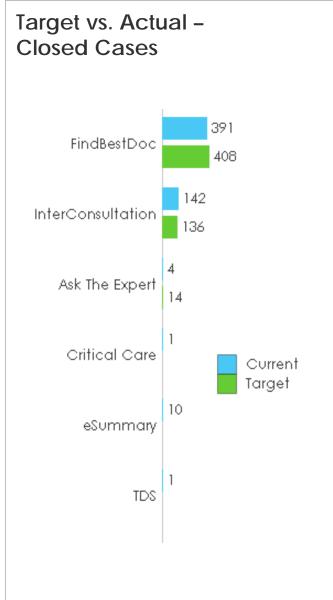

## Closed Cases by Group

| Service Line     | InterConsultation (IC) | FindBestDoctor<br>(FBD) | Ask the Expert (ATE) | eSummary<br>(eS) |
|------------------|------------------------|-------------------------|----------------------|------------------|
| 2017 Utilization | 142                    | 391                     | 4                    | 10               |