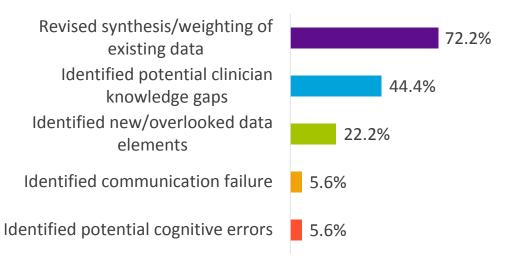

#### Change in Interpretation of Clinical Findings\*

#### \* Based on 18 InterConsultation cases