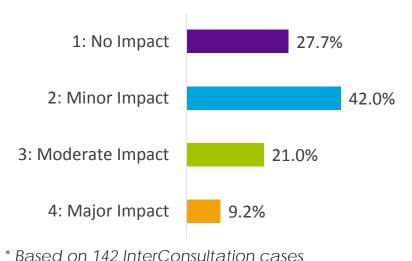

Best Doctors

# 2017 Annual Report

San Francisco Health Service System

### Our current partnership





Executive Summary









## Closed Cases by Group



| Service Line     | InterConsultation (IC) | FindBestDoctor<br>(FBD) | Ask the Expert (ATE) | eSummary<br>(eS) |
|------------------|------------------------|-------------------------|----------------------|------------------|
| 2017 Utilization | 142                    | 391                     | 4                    | 10               |



### 2017 Diagnostic Impact

#### Diagnostic Impact Magnitude\*



#### Change in Interpretation of Clinical Findings\*



#### \* Based on 18 InterConsultation cases

### 2 TELADOC.

#### Change in Interpretation of Diagnostic Study\*



<sup>\*</sup> Based on 16 InterConsultation cases

#### **Recommendations for Additional Testing\***



<sup>\*</sup> Based on 40 InterConsultation cases

### HSS Member Story – Cancer

The member has been diagnosed with myeloma that has not achieved remission, and the member was also experiencing fatigue. The member is asking for assistance in deciding between multiple treatments. The treating physician has offered or recommended to the member a conservative treatment approach.



The Best Doctors Expert clarified both the diagnosis and the treatment plan



The Expert report educated the member regarding the diagnosi