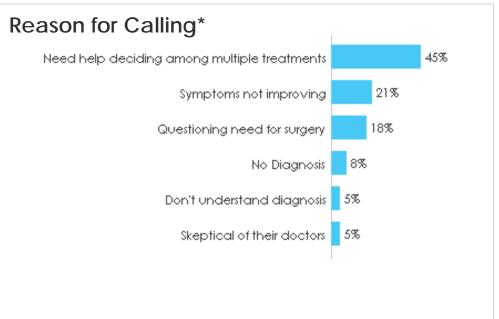

90%                | 10%       |





### Clinical Integration

13% of cases were referred by HSS benefit providers (predominantly UHC)

| Benefit Partner           | Inbound |
|---------------------------|---------|
| Blue Shield of California | 0       |
| UHC                       | 19      |
| Kaiser                    | 0       |
| Member unsure             | 2       |
| Total                     | 21      |

#### **NEW!** Blue Shield of California enrollees can access both Teladoc and Best Doctors





- Members can access Expert
   Second Opinions through a new
   Best Doctors part of the 'My
   Teladoc' screen
- Members will also see the Expert
   Opinion option on the 'What can we
   help you with?' screen within the
   'Request a Visit' workflow



# Member Engagement Results





<sup>\*</sup> Based on 142 InterConsultation cases

#### **Contacts by Origin**

| Service Line<br>(completed cases) | Phone Calls | Online Form bestdoctors.com | Member Portal members.bestdoctors.com | Total |
|-----------------------------------|-------------|-----------------------------|---------------------------------------|-------|
| InterConsultation®                | 131         | 1                           | 9                                     | 142   |
| Find a Best Doctor                | 313         | 0                           | 78                                    | 391   |
| Ask The Expert                    | 4           | 0                           | 0                                     | 4     |
| Critical Care                     | 1           | 0