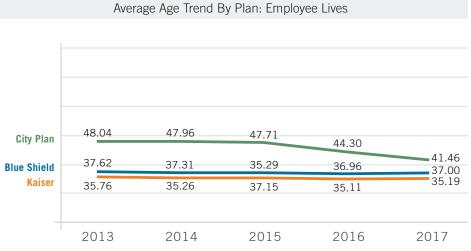

### January 2016 Employers

- City & County covers the largest proportion of lives: 88%. SFUSD covers 9%; City College 2% and the Superior Court 1%.
- SFUSD has the highest proportion of retiree lives enrolled in medical coverage–37%. By comparison City & County retiree lives make up 30% of that employer's covered population.
- SFUSD has the highest proportion of their population enrolled in Kaiser, compared to other employers. 75% of SFUSD employee lives are enrolled in Kaiser. That is a 1% increase over 2016.
- SFUSD and the CCD have a higher proportion of female lives enrolled compared to other employers which is a change from 2016. In previous reports the Superior Court had the second largest percentage of female lives.
- For all employers, the average age of lives enrolled in City Plan is higher than the average age of lives enrolled in Kaiser or Blue Shield, however this age trended down from 44.3 to an average of 41.46 in 2017 due to the migration of Medicare dependents who migrated to New City Plan.
- Enrollment in employee dental plans increased by 2,080 lives year-over-year.