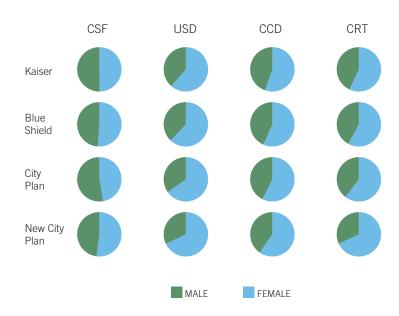

Medical Enrollment: Retiree vs Employee Lives

Medical Enrollment by Gender: Employee and Retiree Lives