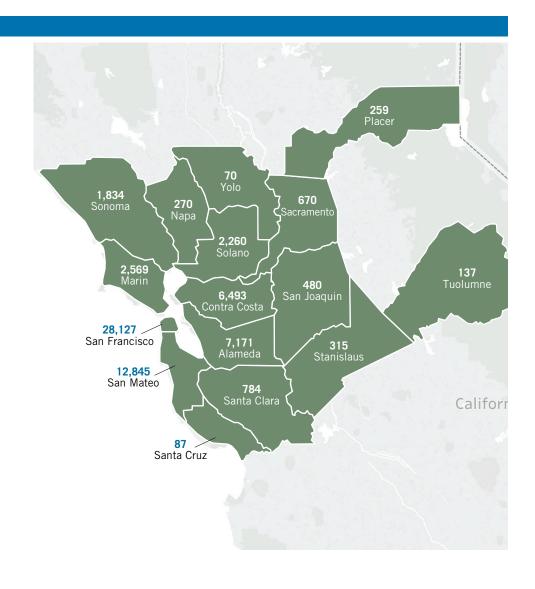

| Medical Plan Enrollment: Employee and | Retiree Members | s By County |
|---------------------------------------|-----------------|-------------|
| San Francisco                         | 28,127          | 42%         |
| San Mateo                             | 12,845          | 19%         |
| Alameda                               | 7,171           | 11%         |
| Contra Costa                          | 6,493           | 10%         |
| Marin                                 | 2,569           | 4%          |
| Solano                                | 2,260           | 3%          |
| Sonoma                                | 1,834           | 3%          |
| Santa Clara                           | 784             | 1%          |
| Sacramento                            | 670             | 1%          |
| San Joaquin                           | 480             | 1%          |
| Stanislaus                            | 315             | <1 %        |
| Napa                                  | 270             | <1 %        |
| Placer                                | 259             | <1 %        |
| Riverside                             | 137             | <1 %        |
| Tuolomne                              | 137             | <1 %        |
| Santa Cruz                            | 87              | <1 %        |
| Yolo                                  | 70              | <1 %        |
| Other California Counties             | 1,066           | 2%          |
| Outside California                    | 1,976           | 3%          |
| TOTAL MEMBERS                         | 67,550          | 100%        |

### Average Age by Medical Plan: All Employees and Dependents

| Medical Plan Enrollment:  | Employee Me | embers and D | ependents By | County  |
|---------------------------|-------------|--------------|--------------|---------|
|                           | Members     | Adult Deps   | Child Deps   | Percent |
| San Francisco             | 18,370      | 5,467        | 9,031        | 41%     |
| San Mateo                 | 8,008       | 3,492        | 6,050        | 22%     |
| Alameda                   | 5,067       | 1,924        | 3,280        | 13%     |
| Contra Costa              | 4,058       | 1,901        | 3,659        | 12%     |
| Solano                    | 1,272       | 579          | 1,222        | 4%      |
| Marin                     | 1,041       | 510          | 897          | 3%      |
| Sonoma                    | 601         | 338          | 625          | 2%      |
| Santa Clara               | 490         | 195          | 309          | 1%      |
| San Joaquin               | 248         | 141          | 292          | 1%      |
| Stanislaus                | 196         | 119          | 208          | 1%      |
| Sacramento                | 185         | 117          | 236          | 1%      |
| Napa                      | 120         | 63           | 132          | < 1%    |
| Placer                    | 56          | 38           | 81           | < 1%    |
| Tuolomne                  | 41          | 19           | 24           | < 1%    |
| Santa Cruz                | 37          | 18           | 24           | < 1%    |
| Other California Counties | 157         | 59           | 116          | < 1%    |
| Outside California        | 15          | 7            | 14           | < 1%    |
| Total                     | 39,962      | 14,987       | 26,200       | 100%    |