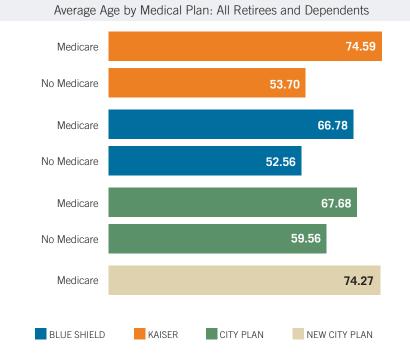

slightly to 128 in 2017.
- Retiree lives enrolled in Medicare increased year-over-year by 961, a gain of 1%.
- 10,173 (28%) retirees and dependents are under age 65 and 26,531 are over age 65 (72%)
- 93% of retirees and dependents enrolled live in the state of California which unchanged from 2016. 89% live in Bay area counties: San Francisco, San Mateo, Contra Costa, Alameda, Marin, Sonoma and Solano.
- 12,478 (36%) retiree lives reside in San Francisco which is a decrease of 1070 lives however proportionally the percentage of retirees living in San Francisco remained unchanged.
- Enrollment in retiree dental plans increased by 702 lives in 2017. The majority of this increase went to the retiree Delta Dental plan although UnitedHealthcare Dental had the largest percentage increase.









| Medical Plan Enrollment: Retiree Lives | By California Co | unties |
|----------------------------------------|------------------|--------|
| San Francisco                          | 12,478           | 36%    |
| San Mateo                              | 6,642            | 19%    |
| Contra Costa                           | 3,364            | 10%    |
| Alameda                                | 2,809            | 8%     |
| Marin                                  | 2,237            | 7%     |
| Sonoma                                 | 1,773            | 5%     |
| Solano                                 | 1,339            | 4%     |
| Sacramento                             | 639              | 2%     |
| Santa Clara                            | 399              | 1%     |
| Placer