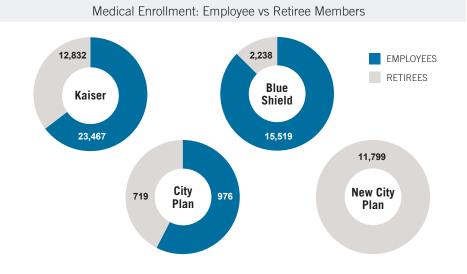

| Medical Plan Enrollment: Employee I | 201    |      | 201    | 1    | 201    | Б    | 201    | 6    | 201    | 7     |
|-------------------------------------|--------|------|--------|------|--------|------|--------|------|--------|-------|
|                                     | 201    | 3    | 201    | 4    | 201    | 5    | 201    | 0    | 201    | 1     |
| Employee vs. Dependents             |        |      |        |      |        |      |        |      |        |       |
| Employees                           | 35,822 | 48%  | 36,182 | 48%  | 37,084 | 48%  | 38,765 | 49%  | 39,962 | 49%   |
| Dependents of Employees             | 38,859 | 52%  | 38,855 | 52%  | 39,460 | 52%  | 40,749 | 51%  | 41,187 | 51%   |
| Total                               | 74,681 | 100% | 75,037 | 100% | 76,544 | 100% | 79,514 | 100% | 81,149 | 100%  |
| Employees by Coverage Level         |        |      |        |      |        |      |        |      |        |       |
| Employee Only                       | 16,018 | 45%  | 16,337 | 45%  | 16,982 | 46%  | 18,125 | 47%  | 18,842 | 47%   |
| Employee Plus One                   | 9,965  | 28%  | 9,972  | 28%  | 9,984  | 27%  | 10,145 | 26%  | 10,338 | 26%   |
| Employee Plus Two or More           | 9,839  | 27%  | 9,873  | 27%  | 10,118 | 27%  | 10,495 | 27%  | 10,782 | 27%   |
| Total                               | 35,822 | 100% | 36,182 | 100% | 37,084 | 100% | 38,765 | 100% | 39,962 | 100%  |
| Employee Lives by Plan              |        |      |        |      |        |      |        |      |        |       |
| Kaiser                              | 40,130 | 54%  | 41,629 | 55%  | 43,000 | 56%  | 45,664 | 57%  | 47,298 | 58%   |
| Blue Shield                         | 33,406 | 45%  | 32,456 | 43%  | 32,728 | 43%  | 32,810 | 41%  | 32,294 | 40%   |
| City Plan                           | 1,145  | 1%   | 952    | 1%   | 816    | 1%   | 1,040  | 1%   | 1,530  | 2%    |
| New City Plan                       |        |      |        |      |        |      |        |      | 27     | <1%   |
| Total                               | 74,681 | 100% | 75,037 | 100% | 76,544 | 100% | 79,514 | 100% | 81,149 | 100%  |
| <b>Employee Members by Plan</b>     |        |      |        |      |        |      |        |      |        |       |
| Kaiser                              | 18,802 | 52%  | 19,635 | 54%  | 20,618 | 56%  | 22,298 | 58%  | 23,467 | 58.7% |
| Blue Shield                         | 16,137 | 45%  | 15,791 | 44%  | 15,830 | 43%  | 15,746 | 41%  | 15,519 | 39%   |
| City Plan                           | 883    | 2%   | 756    | 2%   | 636    | 2%   | 721    | 2%   | 976    | 2%    |
| Total                               | 35,822 | 100% | 36,182 | 100% | 37,084 | 100% | 38,765 | 100% | 39,962 | 100%  |
| Employee Lives by Gender            |        |      |        |      |        |      |        |      |        |       |
| Female                              | 38,510 | 52%  | 38,608 | 51%  | 39,341 | 51%  | 40,715 | 51%  | 41,481 | 51%   |
| Male                                | 36,171 | 48%  | 36,429 | 49%  | 37,203 | 49%  | 38,792 | 49%  | 39,659 | 49%   |
| Unspecified                         |        |      |        |      |        |      | 7      | <1%  | 9      | <1%   |
| Total                               | 74,681 | 100% | 75,037 | 100% | 76,544 | 100% | 79,514 | 100% | 81,149 | 100%  |
| <b>Employee Members by Gender</b>   |        |      |        |      |        |      |        |      |        |       |
| Female                              | 17,450 | 49%  | 17,503 | 48%  | 17,875 | 48%  | 18,587 | 48%  | 19,078 | 48%   |
| Male                                | 18,372 | 51%  | 18,679 | 52%  | 19,209 | 52%  | 20,171 | 52%  | 20,875 | 52%   |
| Unspecified                         |        |      |        |      |        |      | 7      | <1%  | 9      | <1%   |
| Total                               | 35,822 | 100% | 36,182 | 100% | 37,084 | 100% | 38,765 | 100% | 39,962 | 100%  |

| Medical Plan Enrollment: Employee Membe           | ers and Depend  | dents (All Er | nployers) |      |        |      |        |      |                       |
|---------------------------------------------------|-----------------|---------------|-----------|------|--------|------|--------|------|-----------------------|
|                                                   | 201             | 4             | 201       | 5    | 201    | 6    | 201    | 7    | Year-Over-Year Change |
| Employee Members by Type of Dependents: Ka        | iser            |               |           |      |        |      |        |      |                       |
| Employee Only                                     | 8,642           | 44%           | 9,384     | 46%  | 10,579 | 47%  | 11,341 | 48%  | 7%                    |
| Employee with Adult Dependent Only +1             | 2,998           | 15%           | 3,051     | 15%  | 3,180  | 14%  | 3,206  | 14%  | 1%                    |
| Employee with Child Dependent Only +1             | 2,320           | 12%           | 2,391     | 12%  | 2,517  | 11%  | 2,648  | 11%  | 5%                    |
| Employee with Child Dependents Only +2            | 868             | 4%            | 878       | 4%   | 931    | 4%   | 1,027  | 4%   | 10%                   |
| Employee with Adult and Child Dependents +2       | 4,807           | 24%           | 4,914     | 24%  | 5,091  | 23%  | 5,245  | 22%  | 3%                    |
| Total                                             | 19,635          | 100%          | 20,618    | 100% | 22,298 | 100% | 23,467 | 100% | 5%                    |
| <b>Employee Members by Type of Dependents: Bl</b> | ue Shield       |               |           |      |        |      |        |      |                       |
| Employee Only                                     | 7,056           | 45%           | 7,069     | 45%  | 7,004  | 44%  | 6,843  | 44%  | -2%                   |
| Employee with Adult Dependent Only +1             | 2,521           | 16%           | 2,456     | 16%  | 2,434  | 15%  | 2,416  | 16%  | -1%                   |
| Employee with Child Dependent Only +1             | 2,053           | 13%           | 2,014     | 13%  | 1,909  | 12%  | 1,889  | 12%  | -1%                   |
| Employee with Child Dependents Only +2            | 430             | 3%            | 473       | 3%   | 492    | 3%   | 507    | 3%   | 3%                    |
| Employee with Adult and Child Dependents +2       | 3,731           | 24%           | 3,818     | 24%  | 3,907  | 25%  | 3,864  | 25%  | -1%                   |
| Total                                             | 15,791          | 100%          | 15,830    | 100% | 15,746 | 100% | 15,519 | 100% | -1%                   |
| <b>Employee Members by Type of Dependents: Ci</b> | ty Plan         |               |           |      |        |      |        |      |                       |
| Employee Only                                     | 639             | 85%           | 529       | 83%  | 545    | 76%  | 658    | 67%  | 17%                   |
| Employee with Adult Dependent Only                | 67              | 9%            | 59        | 9%   | 82     | 11%  | 124    | 13%  | 34%                   |
| Employee with Child Dependent Only +1             | 13              | 2%            | 13        | 2%   | 21     | 3%   | 55     | 6%   | 62%                   |
| Employee with Child Dependents Only +2            | 2               | 0.3%          | 2         | 0.3% | 3      | 0%   | 9      | 1%   | 67%                   |
| Employee with Adult and Child Dependents          | 35              | 5%            | 33        | 5%   | 70     | 10%  | 130    | 13%  | 46%                   |
| Total                                             | 756             | 100%          | 636       | 100% | 721    | 100% | 976    | 100% | 26%                   |
| <b>Employee Members by Type of Dependents: Al</b> | l Medical Plans | 3             |           |      |        |      |        |      |                       |
| Employee Only                                     | 16,337          | 45%           | 16,982    | 46%  | 18,128 | 48%  | 18,842 | 47%  | 4%                    |
| Employee with Adult Dependent Only                | 5,586           | 15%           | 5,566     | 15%  | 5,696  | 15%  | 5,746  | 14%  | 1%                    |
| Employee with Child Dependent Only +1             | 4,386           | 12%           | 4,418     | 12%  | 4,447  | 12%  | 4,592  | 11%  | 3%                    |
| Employee with Child Dependents Only +2            | 1,300           | 4%            | 1,353     | 4%   | 1,426  | 4%   | 1,543  | 4%   | 8%                    |
| Employee with Adult and Child Dependents          | 8,573           | 24%           | 8,765     | 24%  | 6,326  | 17%  | 9,239  | 23%  | 46%                   |
| Total                                             | 36,182          | 100%          | 37,084    | 100% | 38,039 | 100% | 39,962 | 100% | 5%                    |

| Medical Plan Enrollment: Retiree Men |        |      | 004    | 4    | 001    | -    | 004    | 6    | 004    | 7    |
|--------------------------------------|--------|------|--------|------|--------|------|--------|------|--------|------|
|                                      | 201    | 3    | 201    | 4    | 201    | 5    | 201    | Ь    | 201    | 1    |
| Retiree vs. Dependent Lives          |        |      |        |      |        |      |        |      |        |      |
| Retiree Members                      | 25,205 | 74%  | 25,794 | 74%  | 26,379 | 75%  | 27,014 | 75%  | 27,588 | 75%  |
| Dependents of Retiree Members        | 8,708  | 26%  | 8,930  | 26%  | 9,028  | 25%  | 9,237  | 25%  | 9,116  | 25%  |
| Total                                | 33,913 | 100% | 34,724 | 100% | 35,407 | 100% | 36,251 | 100% | 36,704 | 100% |
| Retirees by Coverage Level           |        |      |        |      |        |      |        |      |        |      |
| Retiree Only                         | 17,600 | 70%  | 18,008 | 70%  | 18,424 | 70%  | 18,831 | 70%  | 19,253 | 70%  |
| Retiree Plus One                     | 6,930  | 27%  | 7,091  | 27%  | 7,288  | 28%  | 7,532  | 28%  | 7,704  | 28%  |
| Retiree Plus Two or More             | 675    | 3%   | 695    | 3%   | 667    | 3%   | 651    | 2%   | 631    | 2%   |
| Total                                | 25,205 | 100% | 25,794 | 100% | 26,379 | 100% | 27,014 | 100% | 27,588 | 100% |
| Retiree Lives by Plan                |        |      |        |      |        |      |        |      |        |      |
| Kaiser                               | 15,353 | 45%  | 15,884 | 46%  | 16,154 | 46%  | 16,580 | 46%  | 17,126 | 47%  |
| Blue Shield                          | 10,574 | 31%  | 11,094 | 32%  | 11,492 | 32%  | 11,214 | 31%  | 3,998  | 11%  |
| City Plan                            | 7,986  | 24%  | 7,746  | 22%  | 7,761  | 22%  | 7,224  | 20%  | 935    | 3%   |
| New City Plan                        |        |      |        |      |        |      | 1,233  | 3%   | 14,645 | 40%  |
| Total                                | 33,913 | 100% | 34,724 | 100% | 35,407 | 100% | 36,251 | 100% | 36,704 | 100% |
| Retiree Members by Plan              |        |      |        |      |        |      |        |      |        |      |
| Kaiser                               | 11,420 | 45%  | 11,831 | 46%  | 12,078 | 46%  | 12,391 | 46%  | 12,832 | 47%  |
| Blue Shield                          | 7,414  | 29%  | 7,760  | 30%  | 8,080  | 31%  | 7,912  | 29%  | 2,238  | 8%   |
| City Plan                            | 6,371  | 25%  | 6,203  | 24%  | 6,221  | 24%  | 5,748  | 21%  | 719    | 3%   |
| City Plan NPPO                       |        |      |        |      |        |      | 963    | 4%   | 11,799 | 43%  |
| Total                                | 25,205 | 100% | 25,794 | 100% | 26,379 | 100% | 27,014 | 100% | 27,588 | 100% |
| Retiree Lives by Employer            |        |      |        |      |        |      |        |      |        |      |
| CCSF                                 | 25,911 | 76%  | 26,626 | 77%  | 27,259 | 77%  | 28,017 | 77%  | 28,409 | 77%  |
| SFUSD                                | 6,185  | 18%  | 6,202  | 18%  | 6,198  | 18%  | 6,208  | 17%  | 6,219  | 17%  |
| SFCCD (City College)                 | 1,342  | 4%   | 1,428  | 4%   | 1,477  | 4%   | 1,546  | 4%   | 1,587  | 4%   |
| Superior Court                       | 475    | 1%   | 468    | 1%   | 473    | 1%   | 480    | 1%   | 489    | 1%   |
| Total                                | 33,913 | 100% | 34,724 | 100% | 35,407 | 100% | 36,251 | 100% | 36,704 | 100% |
| Retiree Members by Employer          |        |      |        |      |        |      |        |      |        |      |
| CCSF                                 | 18,769 | 74%  | 19,277 | 75%  | 19,819 | 75%  | 20,396 | 76%  | 20,894 | 76%  |
| SFUSD                                | 5,014  | 20%  | 5,027  | 19%  | 5,032  | 19%  | 5,033  | 19%  | 5,050  | 18%  |
| SFCCD (City College)                 | 1,039  | 4%   | 1,111  | 4%   | 1,146  | 4%   | 1,196  | 4%   | 1,246  | 5%   |
| Superior Court                       | 383    | 2%   | 379    | 1%   | 382    | 1%   | 389    | 1%   | 398    | 1%   |
| Total                                | 25,205 | 100% | 25,794 | 100% | 26,379 | 100% | 27,014 | 100% | 27,588 | 100% |

| Medical Plan Enrollment: Retiree Members     | and Depender  | nts   |        |       |        |      |        |      |                       |
|----------------------------------------------|---------------|-------|--------|-------|--------|------|--------|------|-----------------------|
|                                              | 201           | 4     | 20     | 15    | 201    | 6    | 201    | 7    | Year-Over-Year Change |
| Retiree Members by Type of Dependents: Kais  | er            |       |        |       |        |      |        |      |                       |
| Member Only                                  | 8,249         | 70%   | 8,444  | 70%   | 8,639  | 70%  | 8,963  | 70%  | 4%                    |
| Member with Adult Dependent Only             | 3,072         | 26%   | 3,136  | 26%   | 3,283  | 26%  | 3,381  | 26%  | 3%                    |
| Member with Child Dependent Only +1          | 220           | 2%    | 223    | 2%    | 205    | 2%   | 217    | 2%   | 6%                    |
| Member with Child Dependents Only +2         | 30            | 0%    | 31     | 0%    | 35     | 0%   | 34     | 0%   | -3%                   |
| Member with Adult and Child Dependents       | 260           | 2%    | 244    | 2%    | 229    | 2%   | 237    | 2%   | 3%                    |
| Total                                        | 11,831        | 100%  | 12,078 | 100%  | 12,391 | 100% | 12,832 | 100% | 4%                    |
| Retiree Members by Type of Dependents: Blue  | Shield        |       |        |       |        |      |        |      |                       |
| Retiree Only                                 | 5,057         | 65%   | 5,274  | 65%   | 5,185  | 66%  | 1,365  | 61%  | -74%                  |
| Retiree with Adult Dependent Only +1         | 2,123         | 27%   | 2,217  | 27%   | 2,176  | 28%  | 518    | 23%  | -76%                  |
| Retiree with Child Dependent Only +1         | 207           | 3%    | 223    | 3%    | 196    | 2%   | 122    | 5%   | -38%                  |
| Retiree with Child Dependents Only +2        | 22            | 0%    | 21     | 0%    | 21     | 0%   | 15     | 1%   | -29%                  |
| Retiree with Adult and Child Dependents +2   | 351           | 5%    | 345    | 4%    | 334    | 4%   | 218    | 10%  | -35%                  |
| Total                                        | 7,760         | 100%  | 8,080  | 100%  | 7,912  | 100% | 2,238  | 100% | -72%                  |
| Retiree Members by Type of Dependents: City  |               |       |        |       |        |      |        |      |                       |
| Retiree Only                                 | 4,702         | 76%   | 4,706  | 76%   | 4,362  | 76%  | 539    | 75%  | -88%                  |
| Retiree with Adult Dependent Only            | 1,449         | 23%   | 1,463  | 24%   | 1,341  | 23%  | 149    | 21%  | -89%                  |
| Retiree with Child Dependent Only +1         | 20            | 0.3%  | 26     | 0.4%  | 17     | 0%   | 8      | 1%   | -53%                  |
| Retiree with Child Dependents Only +2        | 2             | 0.03% | 2      | 0.03% | 2      | 0%   | 3      | <1%  | 50%                   |
| Retiree with Adult and Child Dependents      | 29            | 0.5%  | 24     | 0.4%  | 26     | 0%   | 20     | 3%   | -23%                  |
| Total                                        | 6,202         | 100%  | 6,221  | 100%  | 5,748  | 100% | 719    | 100% | -87%                  |
| Retiree Members by Type of Dependents: New   | City Plan     |       |        |       |        |      |        |      |                       |
| Retiree Only                                 |               |       |        |       | 647    | 67%  | 8,386  | 71%  | 92%                   |
| Retiree with Adult Dependent Only            |               |       |        |       | 307    | 32%  | 3,226  | 27%  | 90%                   |
| Retiree with Child Dependent Only +1         |               |       |        |       | 5      | 1%   | 83     | 1%   | 94%                   |
| Retiree with Child Dependents Only +2        |               |       |        |       | 0      | 0%   | 2      | <1%  | 100%                  |
| Retiree with Adult and Child Dependents      |               |       |        |       | 4      | 0%   | 102    | 1%   | 96%                   |
| Total                                        |               |       |        |       | 963    | 100% | 11,799 | 100% | 92%                   |
| Retiree Members by Type of Dependents: All N | Medical Plans |       | ı      |       |        |      |        |      |                       |
| Retiree Only                                 |               |       | 18,448 | 70%   | 18,833 | 70%  | 19,253 | 70%  | 2%                    |
| Retiree with Adult Dependent Only            |               |       | 6,826  | 26%   | 7,107  | 27%  | 7,274  | 26%  | 2%                    |
| Retiree with Child Dependent Only +1         |               |       | 444    | 2%    | 423    | 2%   | 430    | 2%   | 2%                    |
| Retiree with Child Dependents Only +2        |               |       | 50     | 0%    | 58     | 0%   | 54     | <1%  | -7%                   |
| Retiree with Adult and Child Dependents      |               |       | 611    | 2%    | 296    | 1%   | 577    | 2%   | 95%                   |
| Total                                        |               |       | 26,379 | 100%  | 26,717 | 100% | 27,588 | 100% | 3%                    |