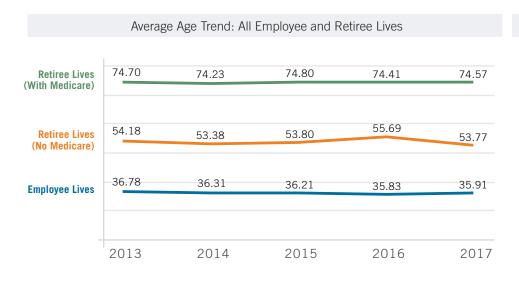

#### 2016 Employees and Dependents (All Employers)

- The number of all employee lives covered by HSS medical plans (81,149) continued trending up. In 2017, employee lives covered by medical plans increased by 1,635. 1197 of these are employee members; 438 are employee dependents.
- The proportion of employees vs. dependents enrolled in medical coverage remained consistent with enrollment from 2016: 49% employee members, 51% employee dependents.
- Employee lives enrolled in Kaiser increased by 1,169; raising Kaiser's proportional share of employee lives by 1%. Kaiser now covers 58.7% of all employee lives.
- Employees and dependents enrolled in Blue Shield dipped slightly to 32,294 lives. While only a 1.5% reduction, the 2017 enrollment marks the lowest enrollment level for Blue Shield actives.
- Enrollment in City Plan increased by 490, with a total of 1,530 employees and dependents enrolled. This represents a 47% increase driven by the rate buy down approved by the Health Service Board.
- 15% of employee members have enrolled child dependents only. HSS does not have the data to determine if these are single parent families, or families where there is another adult with access to other coverage.
- For the second year in a row, the average age of an employee member fell slightly. In 2017 the average age is 46.51 whereas in 2016 it was 46.68, versus 46.92 in 2015. The average age of an employee dependent rose slightly, to 25.86, versus 25.82 in 2016 and 26.34 in 2015. Average age for all employee and dependent members combined is 35.91.
- 95% of employee lives covered under HSS medical plans reside in eight Bay area counties: San Francisco, San Mateo, Alameda, Contra Costa, Solano, Marin and Sonoma.
- Enrollment by coverage tier for employee members remained at the same values reported for 2016: 47% of employee enrollment was in member only, member plus one dependent is 26%; member plus two or more dependents is 27%.
- When evaluating geographic disbursement of employees, the highest percentage of members, with or without dependents live in San Francisco. 54.6% of employees without dependents live in San Francisco and 38.24% of employees with dependents live in San Francisco.

### 2016 Retiree Members and Dependents (All Employers)

- The number of retiree lives continues to slowly trend upward. In 2017, covered retirees lives increased by 453 to 36,704. Retiree members increased by 574 while retiree dependents decreased by 121 in 2017.
- The proportion of retirees vs. dependents enrolled in medical coverage remained the same year-over-year: 75% retiree members and 25% retiree dependents. This is consistently the same proportion year in and year out.
- In 2017 Kaiser added 546 retiree lives, a year over year 1% increase to of 47% of total retiree enrolled lives.
- Due to the elimination of the Blue Shield Medicare plan, Blue Shield's proportional share reduced by 21% to 11% who are non-Medicare retirees.
- With the funding change for the City Plan Medicare population (rebranded as New City Plan), 6289 lives moved from City Plan to New City Plan which, combined with the migration of the Blue Shield Medicare population, now has 40% of retiree lives.
- City Plan retained 935 retiree lives which are comprised of non-Medicare retirees, Medicare eligible but not enrolled retirees
  or retirees living out of the country.
- The average age of all retirees and dependents enrolled in medical coverage is 69.08 which continues the upward trend experienced the last few years.
- The number of retiree lives residing outside of the USA dipped slightly to 128 in 2017.
- Retiree lives enrolled in Medicare increased year-over-year by 961, a gain of 1%.
- 10,173 (28%) retirees and dependents are under age 65 and 26,531 are over age 65 (72%)
- 93% of retirees and dependents enrolled live in the state of California which unchanged from 2016. 89% live in Bay area counties: San Francisco, San Mateo, Contra Costa, Alameda, Marin, Sonoma and Solano.
- 12,478 (36%) retiree lives reside in San Francisco which is a decrease of 1070 lives however proportionally the percentage of retirees living in San Francisco remained unchanged.
- Enrollment in retiree dental plans increased by 702 lives in 2017. The majority of this increase went to the retiree Delta Dental plan although UnitedHealthcare Dental had the largest percentage increase.