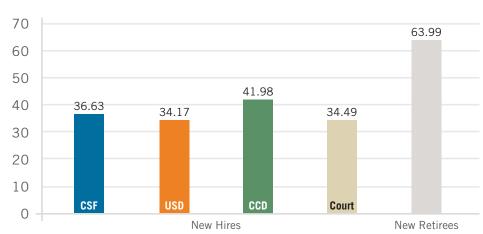

Average Age by Plan: All Covered Lives

Average Age: New Hires and New Retirees 2016

| Medical Plan Enrollment: All Lives By C | County  |      |
|-----------------------------------------|---------|------|
| San Francisco                           | 45,346  | 38%  |
| San Mateo                               | 24,192  | 21%  |
| Contra Costa                            | 12,982  | 11%  |
| Alameda                                 | 13,080  | 11%  |
| Marin                                   | 4,685   | 4%   |
| Solano                                  | 4,412   | 4%   |
| Sonoma                                  | 3,337   | 3%   |
| Santa Clara                             | 1,393   | 1%   |
| Sacramento                              | 1,177   | 1%   |
| San Joaquin                             | 982     | 1%   |
| Stanislaus                              | 685     | 1%   |
| Napa                                    | 505     | <1%  |
| Placer                                  | 473     | <1%  |
| Tuolomne                                | 214     | <1%  |
| Santa Cruz                              | 145     | <1%  |
| Yolo                                    | 114     | <1%  |
| Other California Counties               | 1680    | 1%   |
| Outside of California                   | 2451    | 2%   |
| Total                                   | 117,853 | 100% |
|                                         |         |      |