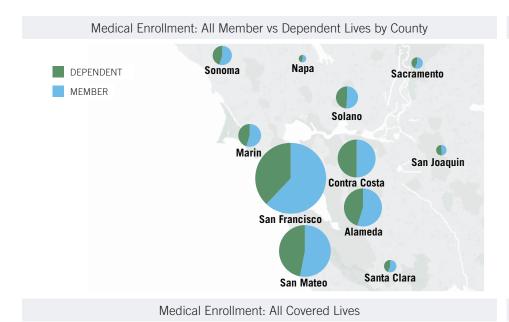

#### All Employee and Retiree Members and Dependents

- Enrollment in medical coverage continues to trend upward although the increase was not as significant as 2016 enrollment which was impacted by expanded coverage through the Affordable Care Act. HSS now covers 117,853 lives, a 1.8% increase over 2016.
- Continuing a seven year trend, Kaiser Permanente (KP) increased enrollment proportionally by 1%. KP now covers 55% of all lives.
- The average age of enrollees in Blue Shield (38.71) is significantly lower than the other plans due to the elimination of the Medicare retiree plan. The average age of the Kaiser Permanente population is 44.18, for City Plan 48.49 and for the New City Plan Medicare Advantage PPO 74.25 years is the average age.
- City Health Plan gained 490 employee lives.
- 38% of the lives (45,346) covered under HSS medical plans reside in San Francisco. This reflects a net increase of 932 lives, but the percentage distribution remains the same as 2016.
- As in previous years, the highest percentage of population is based in San Francisco. However when comparing the percentage residing in San Francisco against the combined percentages of those residing in the next most populous counties (San Mateo, Contra Cost, Alameda, Marin, Solano and Sonoma) the findings vary for members with dependents versus those without dependents. A higher percentage of members without dependents live in San Francisco. A higher percentage of members with dependents live in San Mateo, Contra Costa, Alameda, Marin, Solano and Sonoma.
- Proportion of employee to retiree lives enrolled in medical coverage was unchanged in 2017 with 69% of the total population attributed to employee lives and 31% to retiree lives.
- The Health Service System includes an additional 3,295 benefit eligible employees and 2,631 benefit eligible retirees who have waived coverage for 2017.

Average Age by Plan: All Covered Lives

Average Age: New Hires and New Retirees 2016

| Medical Plan Enrollment: All Lives By C | County  |      |
|-----------------------------------------|---------|------|
| San Francisco                           | 45,346  | 38%  |
| San Mateo                               | 24,192  | 21%  |
| Contra Costa                            | 12,982  | 11%  |
| Alameda                                 | 13,080  | 11%  |
| Marin                                   | 4,685   | 4%   |
| Solano                                  | 4,412   | 4%   |
| Sonoma                                  | 3,337   | 3%   |
| Santa Clara                             | 1,393   | 1%   |
| Sacramento                              | 1,177   | 1%   |
| San Joaquin                             | 982     | 1%   |
| Stanislaus                              | 685     | 1%   |
| Napa                                    | 505     | <1%  |
| Placer                                  | 473     | <1%  |
| Tuolomne                                | 214     | <1%  |
| Santa Cruz                              | 145     | <1%  |
| Yolo                                    | 114     | <1%  |
| Other California Counties               | 1680    | 1%   |
| Outside of California                   | 2451    | 2%   |
| Total                                   | 117,853 | 100% |
|                                         |         |      |