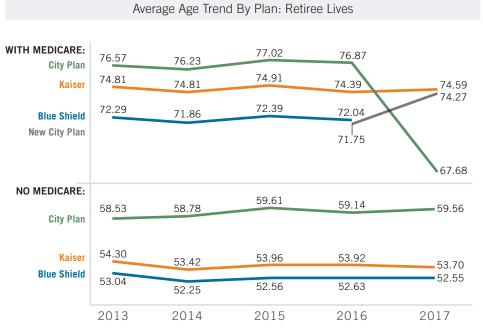

#### All Employee and Retiree Members and Dependents

- Enrollment in medical coverage continues to trend upward although the increase was not as significant as 2016 enrollment which was impacted by expanded coverage through the Affordable Care Act. HSS now covers 117,853 lives, a 1.8% increase over 2016.
- Continuing a seven year trend, Kaiser Permanente (KP) increased enrollment proportionally by 1%. KP now covers 55% of all lives.
- The average age of enrollees in Blue Shield (38.71) is significantly lower than the other plans due to the elimination of the Medicare retiree plan. The average age of the Kaiser Permanente population is 44.18, for City Plan 48.49 and for the New City Plan Medicare Advantage PPO 74.25 years is the average age.
- City Health Plan gained 490 employee lives.
- 38% of the lives (45,346) covered under HSS medical plans reside in San Francisco. This reflects a net increase of 932 lives, but the percentage distribution remains the same as 2016.
- As in previous years, the highest percentage of population is based in San Francisco. However when comparing the percentage residing in San Francisco against the combined percentages of those residing in the next most populous counties (San Mateo, Contra Cost, Alameda, Marin, Solano and Sonoma) the findings vary for members with dependents versus those without dependents. A higher percentage of members without dependents live in San Francisco. A higher percentage of members with dependents live in San Mateo, Contra Costa, Alameda, Marin, Solano and Sonoma.
- Proportion of employee to retiree lives enrolled in medical coverage was unchanged in 2017 with 69% of the total population attributed to employee lives and 31% to retiree lives.
- The Health Service System includes an additional 3,295 benefit eligible employees and 2,631 benefit eligible retirees who have waived coverage for 2017.

Average Age by Plan: All Covered Lives

Average Age: New Hires and New Retirees 2016

| Medical Plan Enrollment: All Lives By C | County  |      |
|-----------------------------------------|---------|------|
| San Francisco                           | 45,346  | 38%  |
| San Mateo                               | 24,192  | 21%  |
| Contra Costa                            | 12,982  | 11%  |
| Alameda                                 | 13,080  | 11%  |
| Marin                                   | 4,685   | 4%   |
| Solano                                  | 4,412   | 4%   |
| Sonoma                                  | 3,337   | 3%   |
| Santa Clara                             | 1,393   | 1%   |
| Sacramento                              | 1,177   | 1%   |
| San Joaquin                             | 982     | 1%   |
| Stanislaus                              | 685     | 1%   |
| Napa                                    | 505     | <1%  |
| Placer                                  | 473     | <1%  |
| Tuolomne                                | 214     | <1%  |
| Santa Cruz                              | 145     | <1%  |
| Yolo                                    | 114     | <1%  |
| Other California Counties               | 1680    | 1%   |
| Outside of California                   | 2451    | 2%   |
| Total                                   | 117,853 | 100% |
|                                         |         |      |