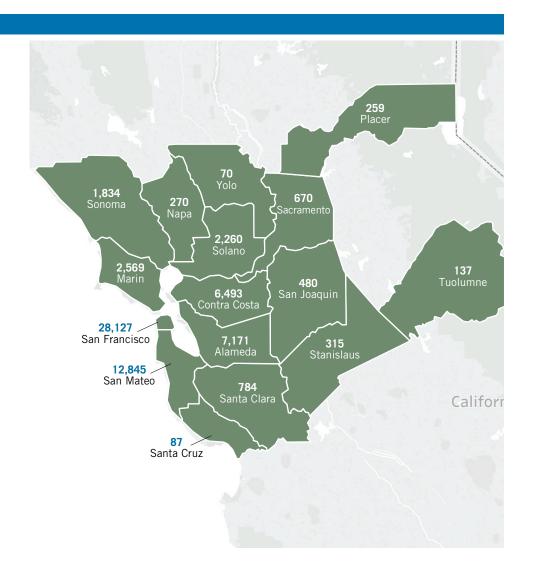

| Medical Plan Enrollment: Employee and | Retiree Members | s By County |
|---------------------------------------|-----------------|-------------|
| San Francisco                         | 28,127          | 42%         |
| San Mateo                             | 12,845          | 19%         |
| Alameda                               | 7,171           | 11%         |
| Contra Costa                          | 6,493           | 10%         |
| Marin                                 | 2,569           | 4%          |
| Solano                                | 2,260           | 3%          |
| Sonoma                                | 1,834           | 3%          |
| Santa Clara                           | 784             | 1%          |
| Sacramento                            | 670             | 1%          |
| San Joaquin                           | 480             | 1%          |
| Stanislaus                            | 315             | <1 %        |
| Napa                                  | 270             | <1 %        |
| Placer                                | 259             | <1 %        |
| Riverside                             | 137             | <1 %        |
| Tuolomne                              | 137             | <1 %        |
| Santa Cruz                            | 87              | <1 %        |
| Yolo                                  | 70              | <1 %        |
| Other California Counties             | 1,066           | 2%          |
| Outside California                    | 1,976           | 3%          |
| TOTAL MEMBERS                         | 67,550          | 100%        |