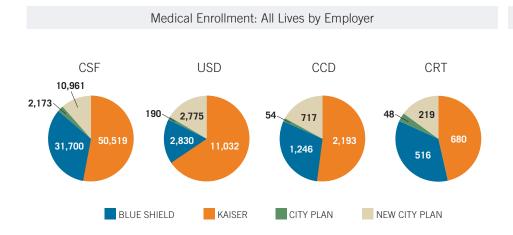

### January 2016 Employers

- City & County covers the largest proportion of lives: 88%. SFUSD covers 9%; City College 2% and the Superior Court 1%.
- SFUSD has the highest proportion of retiree lives enrolled in medical coverage–37%. By comparison City & County retiree lives make up 30% of that employer's covered population.
- SFUSD has the highest proportion of their population enrolled in Kaiser, compared to other employers. 75% of SFUSD employee lives are enrolled in Kaiser. That is a 1% increase over 2016.
- SFUSD and the CCD have a higher proportion of female lives enrolled compared to other employers which is a change from 2016. In previous reports the Superior Court had the second largest percentage of female lives.
- For all employers, the average age of lives enrolled in City Plan is higher than the average age of lives enrolled in Kaiser or Blue Shield, however this age trended down from 44.3 to an average of 41.46 in 2017 due to the migration of Medicare dependents who migrated to New City Plan.
- Enrollment in employee dental plans increased by 2,080 lives year-over-year.