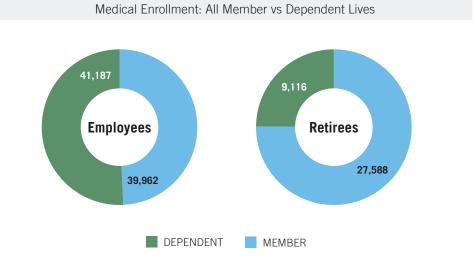

| Medical Plan Enrollment: All Lives |         |      |         |      |         |      |         |      |         |      |
|------------------------------------|---------|------|---------|------|---------|------|---------|------|---------|------|
|                                    | 201     | 3    | 201     | 4    | 201     | 5    | 201     | 6    | 201     | 7    |
| Member Lives vs. Dependent Lives   |         |      |         |      |         |      |         |      |         |      |
| Employee and Retiree Members       | 61,027  | 56%  | 61,976  | 56%  | 63,463  | 57%  | 65,779  | 57%  | 67,631  | 57%  |
| Dependents                         | 47,567  | 44%  | 47,785  | 44%  | 48,488  | 43%  | 49,986  | 43%  | 50,222  | 43%  |
| Total                              | 108,594 | 100% | 109,761 | 100% | 111,951 | 100% | 115,765 | 100% | 117,853 | 100% |
| Employee Lives vs. Retiree Lives   |         |      |         |      |         |      |         |      |         |      |
| Employees                          | 74,681  | 69%  | 75,037  | 69%  | 76,544  | 68%  | 79,514  | 69%  | 81,149  | 69%  |
| Retirees                           | 33,913  | 31%  | 34,724  | 31%  | 35,407  | 32%  | 36,251  | 31%  | 36,704  | 31%  |
| Total                              | 108,594 | 100% | 109,761 | 100% | 111,951 | 100% | 115,765 | 100% | 117,853 | 100% |
| Lives by Medical Plan              |         |      |         |      |         |      |         |      |         |      |
| Kaiser                             | 55,483  | 51%  | 57,513  | 52%  | 59,154  | 53%  | 62,244  | 54%  | 64,424  | 55%  |
| Blue Shield                        | 43,980  | 40%  | 43,550  | 40%  | 44,220  | 39%  | 440,24  | 38%  | 36,292  | 31%  |
| City Plan                          | 9,131   | 8%   | 8,698   | 8%   | 8,577   | 8%   | 8,264   | 7%   | 2,465   | 2%   |
| New City Plan                      |         |      |         |      |         |      | 1,233   | 1%   | 14,672  | 12%  |
| Total                              | 108,594 | 100% | 109,761 | 100% | 111,951 | 100% | 115,765 | 100% | 117,853 | 100% |
| Lives by Employer                  |         |      |         |      |         |      |         |      |         |      |
| CCSF (2010-2011 includes Court)    | 86,602  | 80%  | 87,807  | 80%  | 89,962  | 80%  | 93,317  | 81%  | 95,353  | 81%  |
| SFUSD                              | 16,179  | 15%  | 16,260  | 15%  | 16,406  | 15%  | 16,776  | 14%  | 16,827  | 14%  |
| SFCCD (City College)               | 4,460   | 4%   | 4,300   | 4%   | 4,202   | 4%   | 4,221   | 4%   | 4,210   | 4%   |
| Superior Court                     | 1,353   | 1%   | 1,394   | 1%   | 1,381   | 1%   | 1,451   | 1%   | 1,463   | 1%   |
| Total                              | 108,594 | 100% | 109,761 | 100% | 111,951 | 100% | 115,765 | 100% | 117,853 | 100% |
| Lives by Gender                    |         |      |         |      |         |      |         |      |         |      |
| Female                             | 57,401  | 53%  | 57,952  | 53%  | 59,054  | 53%  | 60,952  | 53%  | 61,913  | 53%  |
| Male                               | 51,193  | 47%  | 51,809  | 47%  | 52,897  | 47%  | 54,804  | 47%  | 55,929  | 47%  |
| Unspecified                        |         |      |         |      |         |      | <30     | <1%  | 11      | <1%  |
| Total                              | 108,594 | 100% | 109,761 | 100% | 111,951 | 100% | 115,765 | 100% | 117,853 | 100% |

| Medical Plan Enrollment: Employee I | 201    |      | 201    | 1    | 201    | Б    | 201    | 6    | 201    | 7     |
|-------------------------------------|--------|------|--------|------|--------|------|--------|------|--------|-------|
|                                     | 201    | 3    | 201    | 4    | 201    | 5    | 201    | 0    | 201    | 1     |
| Employee vs. Dependents             |        |      |        |      |        |      |        |      |        |       |
| Employees                           | 35,822 | 48%  | 36,182 | 48%  | 37,084 | 48%  | 38,765 | 49%  | 39,962 | 49%   |
| Dependents of Employees             | 38,859 | 52%  | 38,855 | 52%  | 39,460 | 52%  | 40,749 | 51%  | 41,187 | 51%   |
| Total                               | 74,681 | 100% | 75,037 | 100% | 76,544 | 100% | 79,514 | 100% | 81,149 | 100%  |
| Employees by Coverage Level         |        |      |        |      |        |      |        |      |        |       |
| Employee Only                       | 16,018 | 45%  | 16,337 | 45%  | 16,982 | 46%  | 18,125 | 47%  | 18,842 | 47%   |
| Employee Plus One                   | 9,965  | 28%  | 9,972  | 28%  | 9,984  | 27%  | 10,145 | 26%  | 10,338 | 26%   |
| Employee Plus Two or More           | 9,839  | 27%  | 9,873  | 27%  | 10,118 | 27%  | 10,495 | 27%  | 10,782 | 27%   |
| Total                               | 35,822 | 100% | 36,182 | 100% | 37,084 | 100% | 38,765 | 100% | 39,962 | 100%  |
| Employee Lives by Plan              |        |      |        |      |        |      |        |      |        |       |
| Kaiser                              | 40,130 | 54%  | 41,629 | 55%  | 43,000 | 56%  | 45,664 | 57%  | 47,298 | 58%   |
| Blue Shield                         | 33,406 | 45%  | 32,456 | 43%  | 32,728 | 43%  | 32,810 | 41%  | 32,294 | 40%   |
| City Plan                           | 1,145  | 1%   | 952    | 1%   | 816    | 1%   | 1,040  | 1%   | 1,530  | 2%    |
| New City Plan                       |        |      |        |      |        |      |        |      | 27     | <1%   |
| Total                               | 74,681 | 100% | 75,037 | 100% | 76,544 | 100% | 79,514 | 100% | 81,149 | 100%  |
| <b>Employee Members by Plan</b>     |        |      |        |      |        |      |        |      |        |       |
| Kaiser                              | 18,802 | 52%  | 19,635 | 54%  | 20,618 | 56%  | 22,298 | 58%  | 23,467 | 58.7% |
| Blue Shield                         | 16,137 | 45%  | 15,791 | 44%  | 15,830 | 43%  | 15,746 | 41%  | 15,519 | 39%   |
| City Plan                           | 883    | 2%   | 756    | 2%   | 636    | 2%   | 721    | 2%   | 976    | 2%    |
| Total                               | 35,822 | 100% | 36,182 | 100% | 37,084 | 100% | 38,765 | 100% | 39,962 | 100%  |
| Employee Lives by Gender            |        |      |        |      |        |      |        |      |        |       |
| Female                              | 38,510 | 52%  | 38,608 | 51%  | 39,341 | 51%  | 40,715 | 51%  | 41,481 | 51%   |
| Male                                | 36,171 | 48%  | 36,429 | 49%  | 37,203 | 49%  | 38,792 | 49%  | 39,659 | 49%   |
| Unspecified                         |        |      |        |      |        |      | 7      | <1%  | 9      | <1%   |
| Total                               | 74,681 | 100% | 75,037 | 100% | 76,544 | 100% | 79,514 | 100% | 81,149 | 100%  |
| <b>Employee Members by Gender</b>   |        |      |        |      |        |      |        |      |        |       |
| Female                              | 17,450 | 49%  | 17,503 | 48%  | 17,875 | 48%  | 18,587 | 48%  | 19,078 | 48%   |
| Male                                | 18,372 | 51%  | 18,679 | 52%  | 19,209 | 52%  | 20,171 | 52%  | 20,875 | 52%   |
| Unspecified                         |        |      |        |      |        |      | 7      | <1%  | 9      | <1%   |
| Total                               | 35,822 | 100% | 36,182 | 100% | 37,084 | 100% | 38,765 | 100% | 39,962 | 100%  |

| Medical Plan Enrollment: Retiree Men |        |      | 004    | 4    | 001    | -    | 004    | 6    | 004    | 7    |
|--------------------------------------|--------|------|--------|------|--------|------|--------|------|--------|------|
|                                      | 201    | 3    | 201    | 4    | 201    | 5    | 201    | Ь    | 201    | 1    |
| Retiree vs. Dependent Lives          |        |      |        |      |        |      |        |      |        |      |
| Retiree Members                      | 25,205 | 74%  | 25,794 | 74%  | 26,379 | 75%  | 27,014 | 75%  | 27,588 | 75%  |
| Dependents of Retiree Members        | 8,708  | 26%  | 8,930  | 26%  | 9,028  | 25%  | 9,237  | 25%  | 9,116  | 25%  |
| Total                                | 33,913 | 100% | 34,724 | 100% | 35,407 | 100% | 36,251 | 100% | 36,704 | 100% |
| Retirees by Coverage Level           |        |      |        |      |        |      |        |      |        |      |
| Retiree Only                         | 17,600 | 70%  | 18,008 | 70%  | 18,424 | 70%  | 18,831 | 70%  | 19,253 | 70%  |
| Retiree Plus One                     | 6,930  | 27%  | 7,091  | 27%  | 7,288  | 28%  | 7,532  | 28%  | 7,704  | 28%  |
| Retiree Plus Two or More             | 675    | 3%   | 695    | 3%   | 667    | 3%   | 651    | 2%   | 631    | 2%   |
| Total                                | 25,205 | 100% | 25,794 | 100% | 26,379 | 100% | 27,014 | 100% | 27,588 | 100% |
| Retiree Lives by Plan                |        |      |        |      |        |      |        |      |        |      |
| Kaiser                               | 15,353 | 45%  | 15,884 | 46%  | 16,154 | 46%  | 16,580 | 46%  | 17,126 | 47%  |
| Blue Shield                          | 10,574 | 31%  | 11,094 | 32%  | 11,492 | 32%  | 11,214 | 31%  | 3,998  | 11%  |
| City Plan                            | 7,986  | 24%  | 7,746  | 22%  | 7,761  | 22%  | 7,224  | 20%  | 935    | 3%   |
| New City Plan                        |        |      |        |      |        |      | 1,233  | 3%   | 14,645 | 40%  |
| Total                                | 33,913 | 100% | 34,724 | 100% | 35,407 | 100% | 36,251 | 100% | 36,704 | 100% |
| Retiree Members by Plan              |        |      |        |      |        |      |        |      |        |      |
| Kaiser                               | 11,420 | 45%  | 11,831 | 46%  | 12,078 | 46%  | 12,391 | 46%  | 12,832 | 47%  |
| Blue Shield                          | 7,414  | 29%  | 7,760  | 30%  | 8,080  | 31%  | 7,912  | 29%  | 2,238  | 8%   |
| City Plan                            | 6,371  | 25%  | 6,203  | 24%  | 6,221  | 24%  | 5,748  | 21%  | 719    | 3%   |
| City Plan NPPO                       |        |      |        |      |        |      | 963    | 4%   | 11,799 | 43%  |
| Total                                | 25,205 | 100% | 25,794 | 100% | 26,379 | 100% | 27,014 | 100% | 27,588 | 100% |
| Retiree Lives by Employer            |        |      |        |      |        |      |        |      |        |      |
| CCSF                                 | 25,911 | 76%  | 26,626 | 77%  | 27,259 | 77%  | 28,017 | 77%  | 28,409 | 77%  |
| SFUSD                                | 6,185  | 18%  | 6,202  | 18%  | 6,198  | 18%  | 6,208  | 17%  | 6,219  | 17%  |
| SFCCD (City College)                 | 1,342  | 4%   | 1,428  | 4%   | 1,477  | 4%   | 1,546  | 4%   | 1,587  | 4%   |
| Superior Court                       | 475    | 1%   | 468    | 1%   | 473    | 1%   | 480    | 1%   | 489    | 1%   |
| Total                                | 33,913 | 100% | 34,724 | 100% | 35,407 | 100% | 36,251 | 100% | 36,704 | 100% |
| Retiree Members by Employer          |        |      |        |      |        |      |        |      |        |      |
| CCSF                                 | 18,769 | 74%  | 19,277 | 75%  | 19,819 | 75%  | 20,396 | 76%  | 20,894 | 76%  |
| SFUSD                                | 5,014  | 20%  | 5,027  | 19%  | 5,032  | 19%  | 5,033  | 19%  | 5,050  | 18%  |
| SFCCD (City College)                 | 1,039  | 4%   | 1,111  | 4%   | 1,146  | 4%   | 1,196  | 4%   | 1,246  | 5%   |
| Superior Court                       | 383    | 2%   | 379    | 1%   | 382    | 1%   | 389    | 1%   | 398    | 1%   |
| Total                                | 25,205 | 100% | 25,794 | 100% | 26,379 | 100% | 27,014 | 100% | 27,588 | 100% |