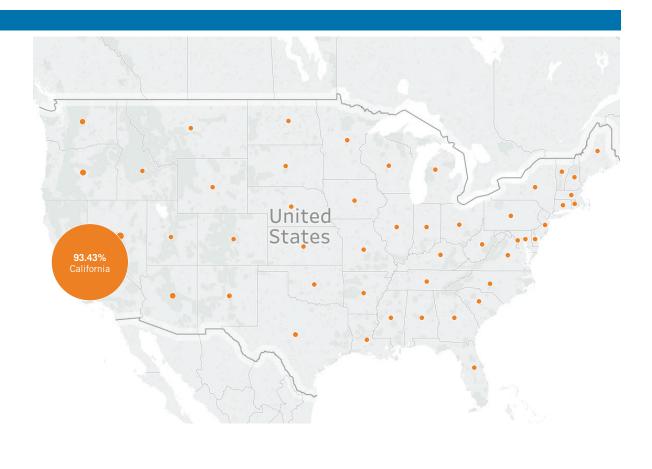

| Retirees: Lives by State |        |        |
|--------------------------|--------|--------|
| California               | 34,291 | 93.4%  |
| Nevada                   | 332    | 1%     |
| Oregon                   | 247    | 1%     |
| Arizona                  | 225    | 1%     |
| Washington               | 211    | 1%     |
| Texas                    | 174    | < 1%   |
| Florida                  | 151    | < 1%   |
| Idaho                    | 65     | < 1%   |
| Hawaii                   | 64     | < 1%   |
| Colorado                 | 58     | < 1%   |
| Georgia                  | 57     | < 1%   |
| New York                 | 56     | < 1%   |
| New Mexico               | 53     | < 1%   |
| Louisiana                | 52     | < 1%   |
| North Carolina           | 47     | < 1%   |
| Michigan                 | 31     | < 1%   |
| Other States             | 528    | 1%     |
| Outside of US            | 62     | < 1%   |
| Total                    | 36,704 | 100.0% |