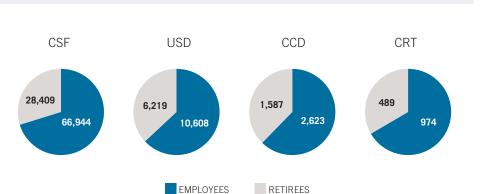

Medical Enrollment: Retiree vs Employee Lives

Medical Enrollment by Gender: Employee and Retiree Lives