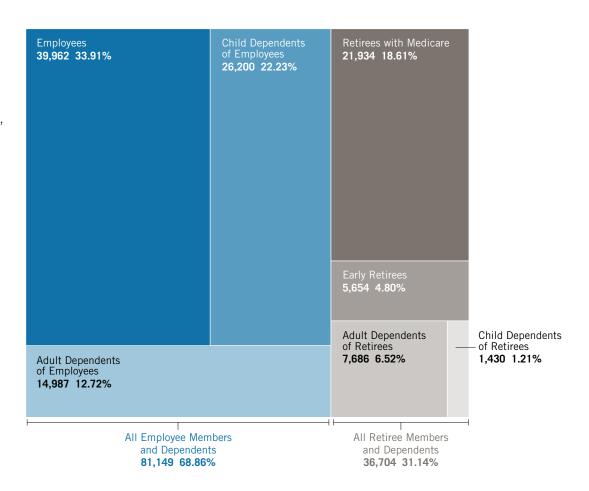

#### All Employee and Retiree Members and Dependents

- Enrollment in medical coverage continues to trend upward although the increase was not as significant as 2016 enrollment which was impacted by expanded coverage through the Affordable Care Act. HSS now covers 117,853 lives, a 1.8% increase over 2016.
- Continuing a seven year trend, Kaiser Permanente (KP) increased enrollment proportionally by 1%. KP now covers 55% of all lives.
- The average age of enrollees in Blue Shield (38.71) is significantly lower than the other plans due to the elimination of the Medicare retiree plan. The average age of the Kaiser Permanente population is 44.18, for City Plan 48.49 and for the New City Plan Medicare Advantage PPO 74.25 years is the average age.
- City Health Plan gained 490 employee lives.
- 38% of the lives (45,346) covered under HSS medical plans reside in San Francisco. This reflects a net increase of 932 lives, but the percentage distribution remains the same as 2016.
- As in previous years, the highest percentage of population is based in San Francisco. However when comparing the percentage residing in San Francisco against the combined percentages of those residing in the next most populous counties (San Mateo, Contra Cost, Alameda, Marin, Solano and Sonoma) the findings vary for members with dependents versus those without dependents. A higher percentage of members without dependents live in San Francisco. A higher percentage of members with dependents live in San Mateo, Contra Costa, Alameda, Marin, Solano and Sonoma.
- Proportion of employee to retiree lives enrolled in medical coverage was unchanged in 2017 with 69% of the total population attributed to employee lives and 31% to retiree lives.
- The Health Service System includes an additional 3,295 benefit eligible employees and 2,631 benefit eligible retirees who have waived coverage for 2017.

| Medical Plan Enrollment: All Lives |         |      |         |      |         |      |         |      |         |      |
|------------------------------------|---------|------|---------|------|---------|------|---------|------|---------|------|
|                                    | 201     | 3    | 201     | 4    | 201     | 5    | 201     | 6    | 201     | 7    |
| Member Lives vs. Dependent Lives   |         |      |         |      |         |      |         |      |         |      |
| Employee and Retiree Members       | 61,027  | 56%  | 61,976  | 56%  | 63,463  | 57%  | 65,779  | 57%  | 67,631  | 57%  |
| Dependents                         | 47,567  | 44%  | 47,785  | 44%  | 48,488  | 43%  | 49,986  | 43%  | 50,222  | 43%  |
| Total                              | 108,594 | 100% | 109,761 | 100% | 111,951 | 100% | 115,765 | 100% | 117,853 | 100% |
| Employee Lives vs. Retiree Lives   |         |      |         |      |         |      |         |      |         |      |
| Employees                          | 74,681  | 69%  | 75,037  | 69%  | 76,544  | 68%  | 79,514  | 69%  | 81,149  | 69%  |
| Retirees                           | 33,913  | 31%  | 34,724  | 31%  | 35,407  | 32%  | 36,251  | 31%  | 36,704  | 31%  |
| Total                              | 108,594 | 100% | 109,761 | 100% | 111,951 | 100% | 115,765 | 100% | 117,853 | 100% |
| Lives by Medical Plan              |         |      |         |      |         |      |         |      |         |      |
| Kaiser                             | 55,483  | 51%  | 57,513  | 52%  | 59,154  | 53%  | 62,244  | 54%  | 64,424  | 55%  |
| Blue Shield                        | 43,980  | 40%  | 43,550  | 40%  | 44,220  | 39%  | 440,24  | 38%  | 36,292  | 31%  |
| City Plan                          | 9,131   | 8%   | 8,698   | 8%   | 8,577   | 8%   | 8,264   | 7%   | 2,465   | 2%   |
| New City Plan                      |         |      |         |      |         |      | 1,233   | 1%   | 14,672  | 12%  |
| Total                              | 108,594 | 100% | 109,761 | 100% | 111,951 | 100% | 115,765 | 100% | 117,853 | 100% |
| Lives by Employer                  |         |      |         |      |         |      |         |      |         |      |
| CCSF (2010-2011 includes Court)    | 86,602  | 80%  | 87,807  | 80%  | 89,962  | 80%  | 93,317  | 81%  | 95,353  | 81%  |
| SFUSD                              | 16,179  | 15%  | 16,260  | 15%  | 16,406  | 15%  | 16,776  | 14%  | 16,827  | 14%  |
| SFCCD (City College)               | 4,460   | 4%   | 4,300   | 4%   | 4,202   | 4%   | 4,221   | 4%   | 4,210   | 4%   |
| Superior Court                     | 1,353   | 1%   | 1,394   | 1%   | 1,381   | 1%   | 1,451   | 1%   | 1,463   | 1%   |
| Total                              | 108,594 | 100% | 109,761 | 100% | 111,951 | 100% | 115,765 | 100% | 117,853 | 100% |
| Lives by Gender                    |         |      |         |      |         |      |         |      |         |      |
| Female                             | 57,401  | 53%  | 57,952  | 53%  | 59,054  | 53%  | 60,952  | 53%  | 61,913  | 53%  |
| Male                               | 51,193  | 47%  | 51,809  | 47%  | 52,897  | 47%  | 54,804  | 47%  | 55,929  | 47%  |
| Unspecified                        |         |      |         |      |         |      | <30     | <1%  | 11      | <1%  |
| Total                              | 108,594 | 100% | 109,761 | 100% | 111,951 | 100% | 115,765 | 100% | 117,853 | 100% |