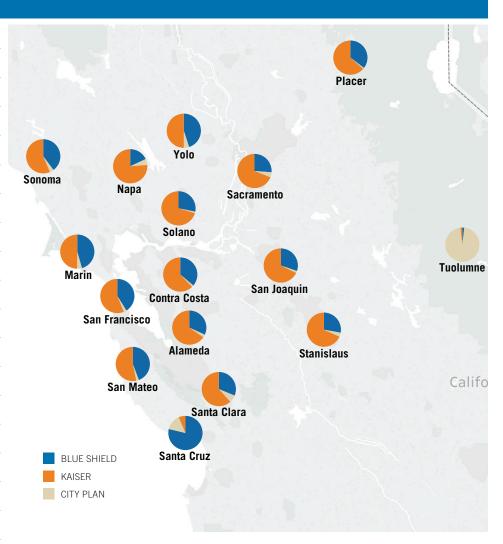

Average Age by Plan: All Covered Lives

Average Age: New Hires and New Retirees 2016

| Medical Plan Enrollment: All Lives By C | County  |      |
|-----------------------------------------|---------|------|
| San Francisco                           | 45,346  | 38%  |
| San Mateo                               | 24,192  | 21%  |
| Contra Costa                            | 12,982  | 11%  |
| Alameda                                 | 13,080  | 11%  |
| Marin                                   | 4,685   | 4%   |
| Solano                                  | 4,412   | 4%   |
| Sonoma                                  | 3,337   | 3%   |
| Santa Clara                             | 1,393   | 1%   |
| Sacramento                              | 1,177   | 1%   |
| San Joaquin                             | 982     | 1%   |
| Stanislaus                              | 685     | 1%   |
| Napa                                    | 505     | <1%  |
| Placer                                  | 473     | <1%  |
| Tuolomne                                | 214     | <1%  |
| Santa Cruz                              | 145     | <1%  |
| Yolo                                    | 114     | <1%  |
| Other California Counties               | 1680    | 1%   |
| Outside of California                   | 2451    | 2%   |
| Total                                   | 117,853 | 100% |
|                                         |         |      |

| Medical Plan Enrollment: Employee and | Retiree Members | s By County |
|---------------------------------------|-----------------|-------------|
| San Francisco                         | 28,127          | 42%         |
| San Mateo                             | 12,845          | 19%         |
| Alameda                               | 7,171           | 11%         |
| Contra Costa                          | 6,493           | 10%         |
| Marin                                 | 2,569           | 4%          |
| Solano                                | 2,260           | 3%          |
| Sonoma                                | 1,834           | 3%          |
| Santa Clara                           | 784             | 1%          |
| Sacramento                            | 670             | 1%          |
| San Joaquin                           | 480             | 1%          |
| Stanislaus                            | 315             | <1 %        |
| Napa                                  | 270             | <1 %        |
| Placer                                | 259             | <1 %        |
| Riverside                             | 137             | <1 %        |
| Tuolomne                              | 137             | <1 %        |
| Santa Cruz                            | 87              | <1 %        |
| Yolo                                  | 70              | <1 %        |
| Other California Counties             | 1,066           | 2%          |
| Outside California                    | 1,976           | 3%          |
| TOTAL MEMBERS                         | 67,550          | 100%        |