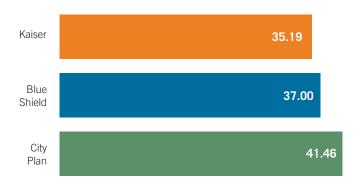

### January 2016 Employers

- City & County covers the largest proportion of lives: 88%. SFUSD covers 9%; City College 2% and the Superior Court 1%.
- SFUSD has the highest proportion of retiree lives enrolled in medical coverage–37%. By comparison City & County retiree lives make up 30% of that employer's covered population.
- SFUSD has the highest proportion of their population enrolled in Kaiser, compared to other employers. 75% of SFUSD employee lives are enrolled in Kaiser. That is a 1% increase over 2016.
- SFUSD and the CCD have a higher proportion of female lives enrolled compared to other employers which is a change from 2016. In previous reports the Superior Court had the second largest percentage of female lives.
- For all employers, the average age of lives enrolled in City Plan is higher than the average age of lives enrolled in Kaiser or Blue Shield, however this age trended down from 44.3 to an average of 41.46 in 2017 due to the migration of Medicare dependents who migrated to New City Plan.
- Enrollment in employee dental plans increased by 2,080 lives year-over-year.