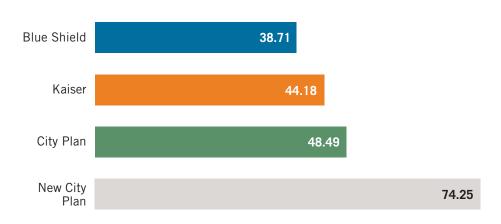

#### All Employee and Retiree Members and Dependents

- Enrollment in medical coverage continues to trend upward although the increase was not as significant as 2016 enrollment which was impacted by expanded coverage through the Affordable Care Act. HSS now covers 117,853 lives, a 1.8% increase over 2016.
- Continuing a seven year trend, Kaiser Permanente (KP) increased enrollment proportionally by 1%. KP now covers 55% of all lives.
- The average age of enrollees in Blue Shield (38.71) is significantly lower than the other plans due to the elimination of the Medicare retiree plan. The average age of the Kaiser Permanente population is 44.18, for City Plan 48.49 and for the New City Plan Medicare Advantage PPO 74.25 years is the average age.
- City Health Plan gained 490 employee lives.
- 38% of the lives (45,346) covered under HSS medical plans reside in San Francisco. This reflects a net increase of 932 lives, but the percentage distribution remains the same as 2016.
- As in previous years, the highest percentage of population is based in San Francisco. However when comparing the percentage residing in San Francisco against the combined percentages of those residing in the next most populous counties (San Mateo, Contra Cost, Alameda, Marin, Solano and Sonoma) the findings vary for members with dependents versus those without dependents. A higher percentage of members without dependents live in San Francisco. A higher percentage of members with dependents live in San Mateo, Contra Costa, Alameda, Marin, Solano and Sonoma.
- Proportion of employee to retiree lives enrolled in medical coverage was unchanged in 2017 with 69% of the total population attributed to employee lives and 31% to retiree lives.
- The Health Service System includes an additional 3,295 benefit eligible employees and 2,631 benefit eligible retirees who have waived coverage for 2017.

Average Age by Plan: All Covered Lives

Average Age: New Hires and New Retirees 2016

| Medical Plan Enrollment: All Lives By C | County  |      |
|-----------------------------------------|---------|------|
| San Francisco                           | 45,346  | 38%  |
| San Mateo                               | 24,192  | 21%  |
| Contra Costa                            | 12,982  | 11%  |
| Alameda                                 | 13,080  | 11%  |
| Marin                                   | 4,685   | 4%   |
| Solano                                  | 4,412   | 4%   |
| Sonoma                                  | 3,337   | 3%   |
| Santa Clara                             | 1,393   | 1%   |
| Sacramento                              | 1,177   | 1%   |
| San Joaquin                             | 982     | 1%   |
| Stanislaus                              | 685     | 1%   |
| Napa                                    | 505     | <1%  |
| Placer                                  | 473     | <1%  |
| Tuolomne                                | 214     | <1%  |
| Santa Cruz                              | 145     | <1%  |
| Yolo                                    | 114     | <1%  |
| Other California Counties               | 1680    | 1%   |
| Outside of California                   | 2451    | 2%   |
| Total                                   | 117,853 | 100% |
|                                         |         |      |