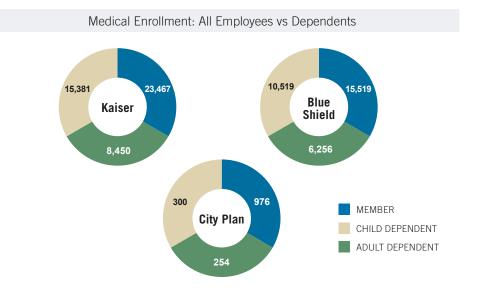

#### 2016 Employees and Dependents (All Employers)

- The number of all employee lives covered by HSS medical plans (81,149) continued trending up. In 2017, employee lives covered by medical plans increased by 1,635. 1197 of these are employee members; 438 are employee dependents.
- The proportion of employees vs. dependents enrolled in medical coverage remained consistent with enrollment from 2016: 49% employee members, 51% employee dependents.
- Employee lives enrolled in Kaiser increased by 1,169; raising Kaiser's proportional share of employee lives by 1%. Kaiser now covers 58.7% of all employee lives.
- Employees and dependents enrolled in Blue Shield dipped slightly to 32,294 lives. While only a 1.5% reduction, the 2017 enrollment marks the lowest enrollment level for Blue Shield actives.
- Enrollment in City Plan increased by 490, with a total of 1,530 employees and dependents enrolled. This represents a 47% increase driven by the rate buy down approved by the Health Service Board.
- 15% of employee members have enrolled child dependents only. HSS does not have the data to determine if these are single parent families, or families where there is another adult with access to other coverage.
- For the second year in a row, the average age of an employee member fell slightly. In 2017 the average age is 46.51 whereas in 2016 it was 46.68, versus 46.92 in 2015. The average age of an employee dependent rose slightly, to 25.86, versus 25.82 in 2016 and 26.34 in 2015. Average age for all employee and dependent members combined is 35.91.
- 95% of employee lives covered under HSS medical plans reside in eight Bay area counties: San Francisco, San Mateo, Alameda, Contra Costa, Solano, Marin and Sonoma.
- Enrollment by coverage tier for employee members remained at the same values reported for 2016: 47% of employee enrollment was in member only, member plus one dependent is 26%; member plus two or more dependents is 27%.
- When evaluating geographic disbursement of employees, the highest percentage of members, with or without dependents live in San Francisco. 54.6% of employees without dependents live in San Francisco and 38.24% of employees with dependents live in San Francisco.

| Medical Plan Enrollment: Employee I | 201    |      | 201    | 1    | 201    | Б    | 201    | 6    | 201    | 7     |
|-------------------------------------|--------|------|--------|------|--------|------|--------|------|--------|-------|
|                                     | 201    | 3    | 201    | 4    | 201    | 5    | 201    | 0    | 201    | 1     |
| Employee vs. Dependents             |        |      |        |      |        |      |        |      |        |       |
| Employees                           | 35,822 | 48%  | 36,182 | 48%  | 37,084 | 48%  | 38,765 | 49%  | 39,962 | 49%   |
| Dependents of Employees             | 38,859 | 52%  | 38,855 | 52%  | 39,460 | 52%  | 40,749 | 51%  | 41,187 | 51%   |
| Total                               | 74,681 | 100% | 75,037 | 100% | 76,544 | 100% | 79,514 | 100% | 81,149 | 100%  |
| Employees by Coverage Level         |        |      |        |      |        |      |        |      |        |       |
| Employee Only                       | 16,018 | 45%  | 16,337 | 45%  | 16,982 | 46%  | 18,125 | 47%  | 18,842 | 47%   |
| Employee Plus One                   | 9,965  | 28%  | 9,972  | 28%  | 9,984  | 27%  | 10,145 | 26%  | 10,338 | 26%   |
| Employee Plus Two or More           | 9,839  | 27%  | 9,873  | 27%  | 10,118 | 27%  | 10,495 | 27%  | 10,782 | 27%   |
| Total                               | 35,822 | 100% | 36,182 | 100% | 37,084 | 100% | 38,765 | 100% | 39,962 | 100%  |
| Employee Lives by Plan              |        |      |        |      |        |      |        |      |        |       |
| Kaiser                              | 40,130 | 54%  | 41,629 | 55%  | 43,000 | 56%  | 45,664 | 57%  | 47,298 | 58%   |
| Blue Shield                         | 33,406 | 45%  | 32,456 | 43%  | 32,728 | 43%  | 32,810 | 41%  | 32,294 | 40%   |
| City Plan                           | 1,145  | 1%   | 952    | 1%   | 816    | 1%   | 1,040  | 1%   | 1,530  | 2%    |
| New City Plan                       |        |      |        |      |        |      |        |      | 27     | <1%   |
| Total                               | 74,681 | 100% | 75,037 | 100% | 76,544 | 100% | 79,514 | 100% | 81,149 | 100%  |
| <b>Employee Members by Plan</b>     |        |      |        |      |        |      |        |      |        |       |
| Kaiser                              | 18,802 | 52%  | 19,635 | 54%  | 20,618 | 56%  | 22,298 | 58%  | 23,467 | 58.7% |
| Blue Shield                         | 16,137 | 45%  | 15,791 | 44%  | 15,830 | 43%  | 15,746 | 41%  | 15,519 | 39%   |
| City Plan                           | 883    | 2%   | 756    | 2%   | 636    | 2%   | 721    | 2%   | 976    | 2%    |
| Total                               | 35,822 | 100% | 36,182 | 100% | 37,084 | 100% | 38,765 | 100% | 39,962 | 100%  |
| Employee Lives by Gender            |        |      |        |      |        |      |        |      |        |       |
| Female                              | 38,510 | 52%  | 38,608 | 51%  | 39,341 | 51%  | 40,715 | 51%  | 41,481 | 51%   |
| Male                                | 36,171 | 48%  | 36,429 | 49%  | 37,203 | 49%  | 38,792 | 49%  | 39,659 | 49%   |
| Unspecified                         |        |      |        |      |        |      | 7      | <1%  | 9      | <1%   |
| Total                               | 74,681 | 100% | 75,037 | 100% | 76,544 | 100% | 79,514 | 100% | 81,149 | 100%  |
| <b>Employee Members by Gender</b>   |        |      |        |      |        |      |        |      |        |       |
| Female                              | 17,450 | 49%  | 17,503 | 48%  | 17,875 | 48%  | 18,587 | 48%  | 19,078 | 48%   |
| Male                                | 18,372 | 51%  | 18,679 | 52%  | 19,209 | 52%  | 20,171 | 52%  | 20,875 | 52%   |
| Unspecified                         |        |      |        |      |        |      | 7      | <1%  | 9      | <1%   |
| Total                               | 35,822 | 100% | 36,182 | 100% | 37,084 | 100% | 38,765 | 100% | 39,962 | 100%  |