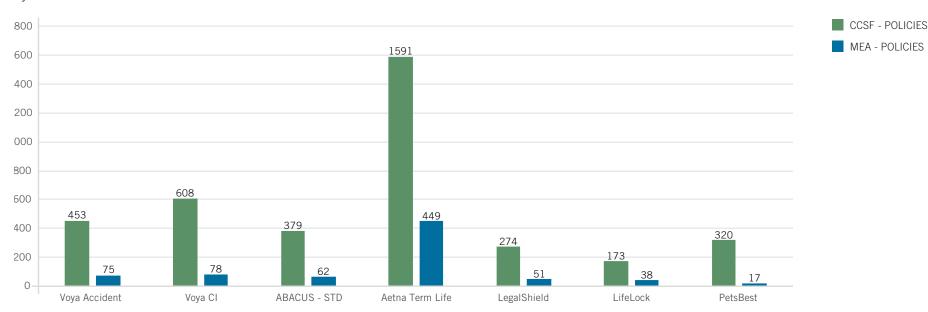

#### **Voluntary Benefits Enrollment**

New for 2017, the Health Service System offered optional, supplemental insurance plans to employees of the City and County of San Francisco and San Francisco Superior Court. These voluntary benefits offered by HSS provide quality coverage at group discounted rates. The premiums for the voluntary benefits are 100% paid for by the employee and are deducted from employee's pay checks. For 2017, the voluntary benefits offered to employees were:

- Kansas City Life short term disability insurance
- Aetna Life group term life insurance
- Voya Financial accident insurance
- Voya Financial critical illness insurance
- LifeLock identity theft protection
- LegalShield legal plan
- Pets Best pet insurance

Enrollment in the voluntary benefits exceeded expectations with the supplemental life insurance being the most popular followed by critical illness and accident insurance.