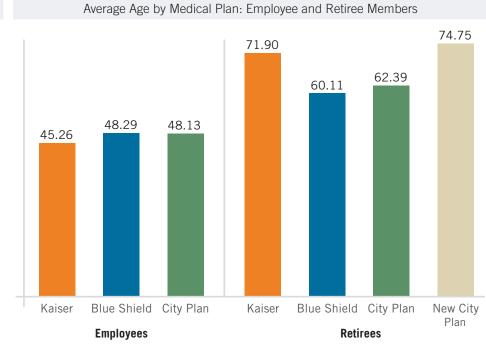

#### 2016 Employees and Dependents (All Employers)

- The number of all employee lives covered by HSS medical plans (81,149) continued trending up. In 2017, employee lives covered by medical plans increased by 1,635. 1197 of these are employee members; 438 are employee dependents.
- The proportion of employees vs. dependents enrolled in medical coverage remained consistent with enrollment from 2016: 49% employee members, 51% employee dependents.
- Employee lives enrolled in Kaiser increased by 1,169; raising Kaiser's proportional share of employee lives by 1%. Kaiser now covers 58.7% of all employee lives.
- Employees and dependents enrolled in Blue Shield dipped slightly to 32,294 lives. While only a 1.5% reduction, the 2017 enrollment marks the lowest enrollment level for Blue Shield actives.
- Enrollment in City Plan increased by 490, with a total of 1,530 employees and dependents enrolled. This represents a 47% increase driven by the rate buy down approved by the Health Service Board.
- 15% of employee members have enrolled child dependents only. HSS does not have the data to determine if these are single parent families, or families where there is another adult with access to other coverage.
- For the second year in a row, the average age of an employee member fell slightly. In 2017 the average age is 46.51 whereas in 2016 it was 46.68, versus 46.92 in 2015. The average age of an employee dependent rose slightly, to 25.86, versus 25.82 in 2016 and 26.34 in 2015. Average age for all employee and dependent members combined is 35.91.
- 95% of employee lives covered under HSS medical plans reside in eight Bay area counties: San Francisco, San Mateo, Alameda, Contra Costa, Solano, Marin and Sonoma.
- Enrollment by coverage tier for employee members remained at the same values reported for 2016: 47% of employee enrollment was in member only, member plus one dependent is 26%; member plus two or more dependents is 27%.
- When evaluating geographic disbursement of employees, the highest percentage of members, with or without dependents live in San Francisco. 54.6% of employees without dependents live in San Francisco and 38.24% of employees with dependents live in San Francisco.

### 2016 Retiree Members and Dependents (All Employers)

- The number of retiree lives continues to slowly trend upward. In 2017, covered retirees lives increased by 453 to 36,704. Retiree members increased by 574 while retiree dependents decreased by 121 in 2017.
- The proportion of retirees vs. dependents enrolled in medical coverage remained the same year-over-year: 75% retiree members and 25% retiree dependents. This is consistently the same proportion year in and year out.
- In 2017 Kaiser added 546 retiree lives, a year over year 1% increase to of 47% of total retiree enrolled lives.
- Due to the elimination of the Blue Shield Medicare plan, Blue Shield's proportional share reduced by 21% to 11% who are non-Medicare retirees.
- With the funding change for the City Plan Medicare population (rebranded as New City Plan), 6289 lives moved from City Plan to New City Plan which, combined with the migration of the Blue Shield Medicare population, now has 40% of retiree lives.
- City Plan retained 935 retiree lives which are comprised of non-Medicare retirees, Medicare eligible but not enrolled retirees
  or retirees living out of the country.
- The average age of all retirees and dependents enrolled in medical coverage is 69.08 which continues the upward trend experienced the last few years.
- The number of retiree lives residing outside of the USA dipped slightly to 128 in 2017.
- Retiree lives enrolled in Medicare increased year-over-year by 961, a gain of 1%.
- 10,173 (28%) retirees and dependents are under age 65 and 26,531 are over age 65 (72%)
- 93% of retirees and dependents enrolled live in the state of California which unchanged from 2016. 89% live in Bay area counties: San Francisco, San Mateo, Contra Costa, Alameda, Marin, Sonoma and Solano.
- 12,478 (36%) retiree lives reside in San Francisco which is a decrease of 1070 lives however proportionally the percentage of retirees living in San Francisco remained unchanged.
- Enrollment in retiree dental plans increased by 702 lives in 2017. The majority of this increase went to the retiree Delta Dental plan although UnitedHealthcare Dental had the largest percentage increase.