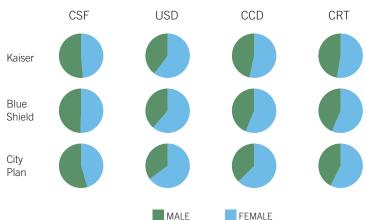

Medical Enrollment: Retiree vs Employee Lives

Medical Enrollment by Gender: Employee and Retiree Lives