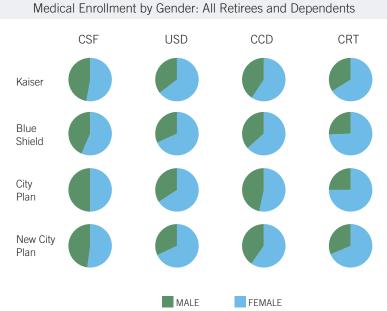

Medical Enrollment: Retiree vs Employee Lives

Medical Enrollment by Gender: Employee and Retiree Lives