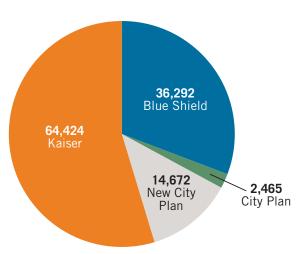

Kaiser continues to increase its share of HSS enrollees, gaining 2,180 lives in 2017. With 64,424 covered lives Kaiser now enrolls 55% of our population. Due to the elimination of the Medicare plan, Blue Shield enrollment declined by 7,732 lives.

While overall enrollment in City Plan declined by 5,799 lives as Medicare retirees migrated into New City Plan, the enrollment of early retirees and employees and their dependents into City Plan increased the number of lives by 490. The reverse migration was aided by the "buy down" on the premium approved by the Health Service Board.

| All Lives-Medical    | 2016    | 2017    | Change |
|----------------------|---------|---------|--------|
| Kaiser HMO           | 62,244  | 64,424  | 2,180  |
| Blue Shield HMO      | 44,024  | 36,292  | -7,732 |
| City Health Plan PPO | 8,264   | 2,465   | -5,799 |
| New City Plan MA PPO | 1,233   | 14,672  | 13,439 |
| Total Lives          | 115,765 | 117,853 | 2,088  |