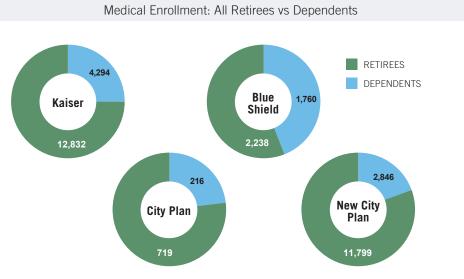

| Medical Plan Enrollment: Retiree Men |        |      | 004    | 4    | 001    | -    | 004    | 6    | 004    | 7    |
|--------------------------------------|--------|------|--------|------|--------|------|--------|------|--------|------|
|                                      | 201    | 3    | 201    | 4    | 201    | 5    | 201    | Ь    | 201    | 1    |
| Retiree vs. Dependent Lives          |        |      |        |      |        |      |        |      |        |      |
| Retiree Members                      | 25,205 | 74%  | 25,794 | 74%  | 26,379 | 75%  | 27,014 | 75%  | 27,588 | 75%  |
| Dependents of Retiree Members        | 8,708  | 26%  | 8,930  | 26%  | 9,028  | 25%  | 9,237  | 25%  | 9,116  | 25%  |
| Total                                | 33,913 | 100% | 34,724 | 100% | 35,407 | 100% | 36,251 | 100% | 36,704 | 100% |
| Retirees by Coverage Level           |        |      |        |      |        |      |        |      |        |      |
| Retiree Only                         | 17,600 | 70%  | 18,008 | 70%  | 18,424 | 70%  | 18,831 | 70%  | 19,253 | 70%  |
| Retiree Plus One                     | 6,930  | 27%  | 7,091  | 27%  | 7,288  | 28%  | 7,532  | 28%  | 7,704  | 28%  |
| Retiree Plus Two or More             | 675    | 3%   | 695    | 3%   | 667    | 3%   | 651    | 2%   | 631    | 2%   |
| Total                                | 25,205 | 100% | 25,794 | 100% | 26,379 | 100% | 27,014 | 100% | 27,588 | 100% |
| Retiree Lives by Plan                |        |      |        |      |        |      |        |      |        |      |
| Kaiser                               | 15,353 | 45%  | 15,884 | 46%  | 16,154 | 46%  | 16,580 | 46%  | 17,126 | 47%  |
| Blue Shield                          | 10,574 | 31%  | 11,094 | 32%  | 11,492 | 32%  | 11,214 | 31%  | 3,998  | 11%  |
| City Plan                            | 7,986  | 24%  | 7,746  | 22%  | 7,761  | 22%  | 7,224  | 20%  | 935    | 3%   |
| New City Plan                        |        |      |        |      |        |      | 1,233  | 3%   | 14,645 | 40%  |
| Total                                | 33,913 | 100% | 34,724 | 100% | 35,407 | 100% | 36,251 | 100% | 36,704 | 100% |
| Retiree Members by Plan              |        |      |        |      |        |      |        |      |        |      |
| Kaiser                               | 11,420 | 45%  | 11,831 | 46%  | 12,078 | 46%  | 12,391 | 46%  | 12,832 | 47%  |
| Blue Shield                          | 7,414  | 29%  | 7,760  | 30%  | 8,080  | 31%  | 7,912  | 29%  | 2,238  | 8%   |
| City Plan                            | 6,371  | 25%  | 6,203  | 24%  | 6,221  | 24%  | 5,748  | 21%  | 719    | 3%   |
| City Plan NPPO                       |        |      |        |      |        |      | 963    | 4%   | 11,799 | 43%  |
| Total                                | 25,205 | 100% | 25,794 | 100% | 26,379 | 100% | 27,014 | 100% | 27,588 | 100% |
| Retiree Lives by Employer            |        |      |        |      |        |      |        |      |        |      |
| CCSF                                 | 25,911 | 76%  | 26,626 | 77%  | 27,259 | 77%  | 28,017 | 77%  | 28,409 | 77%  |
| SFUSD                                | 6,185  | 18%  | 6,202  | 18%  | 6,198  | 18%  | 6,208  | 17%  | 6,219  | 17%  |
| SFCCD (City College)                 | 1,342  | 4%   | 1,428  | 4%   | 1,477  | 4%   | 1,546  | 4%   | 1,587  | 4%   |
| Superior Court                       | 475    | 1%   | 468    | 1%   | 473    | 1%   | 480    | 1%   | 489    | 1%   |
| Total                                | 33,913 | 100% | 34,724 | 100% | 35,407 | 100% | 36,251 | 100% | 36,704 | 100% |
| Retiree Members by Employer          |        |      |        |      |        |      |        |      |        |      |
| CCSF                                 | 18,769 | 74%  | 19,277 | 75%  | 19,819 | 75%  | 20,396 | 76%  | 20,894 | 76%  |
| SFUSD                                | 5,014  | 20%  | 5,027  | 19%  | 5,032  | 19%  | 5,033  | 19%  | 5,050  | 18%  |
| SFCCD (City College)                 | 1,039  | 4%   | 1,111  | 4%   | 1,146  | 4%   | 1,196  | 4%   | 1,246  | 5%   |
| Superior Court                       | 383    | 2%   | 379    | 1%   | 382    | 1%   | 389    | 1%   | 398    | 1%   |
| Total                                | 25,205 | 100% | 25,794 | 100% | 26,379 | 100% | 27,014 | 100% | 27,588 | 100% |