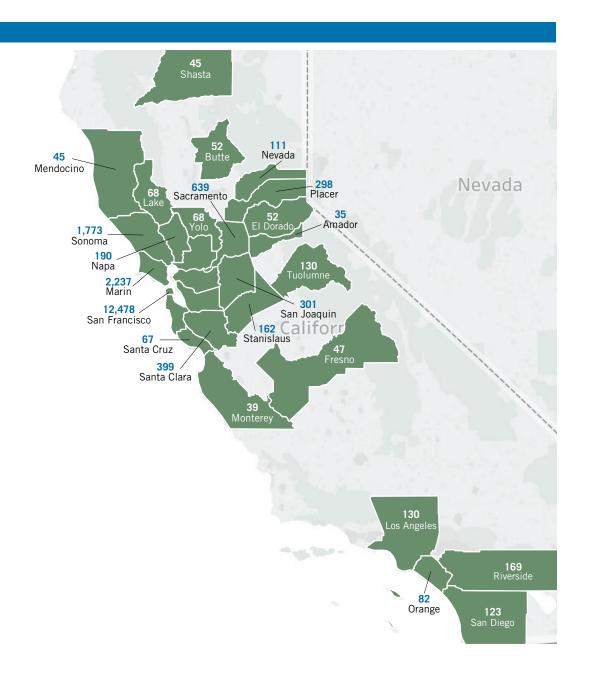

| Medical Plan Enrollment: Retiree Lives | By California Co | unties |
|----------------------------------------|------------------|--------|
| San Francisco                          | 12,478           | 36%    |
| San Mateo                              | 6,642            | 19%    |
| Contra Costa                           | 3,364            | 10%    |
| Alameda                                | 2,809            | 8%     |
| Marin                                  | 2,237            | 7%     |
| Sonoma                                 | 1,773            | 5%     |
| Solano                                 | 1,339            | 4%     |
| Sacramento                             | 639              | 2%     |
| Santa Clara                            | 399              | 1%     |
| Placer                                 | 298              | 1%     |
| San Joaquin                            | 301              | 1%     |
| Napa                                   | 190              | 1%     |
| Riverside                              | 169              | < 1 %  |
| Stanislaus                             | 162              | < 1 %  |
| Los Angeles                            | 130              | < 1 %  |
| Tuolumne                               | 130              | < 1 %  |
| El Dorado                              | 129              | < 1 %  |
| San Diego                              | 123              | < 1 %  |
| Nevada                                 | 111              | < 1 %  |
| Santa Cruz                             | 66               | < 1 %  |
| Lake                                   | 63               | < 1 %  |
| Orange                                 | 70               | < 1 %  |
| Yolo                                   | 55               | < 1 %  |
| Butte                                  | 52               | < 1 %  |
| Fresno                                 | 47               | < 1 %  |
| Shasta                                 | 45               | < 1 %  |
| Mendocino                              | 45               | < 1 %  |
| Monterey                               | 39               | < 1 %  |
| Amador                                 | 35               | < 1 %  |
| Other Ca Counties                      | 351              | 1%     |
| Total                                  | 34,291           | 100%   |