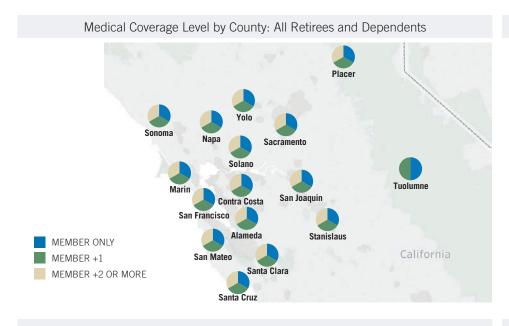

#### All Employee and Retiree Members and Dependents

- Enrollment in medical coverage continues to trend upward although the increase was not as significant as 2016 enrollment which was impacted by expanded coverage through the Affordable Care Act. HSS now covers 117,853 lives, a 1.8% increase over 2016.
- Continuing a seven year trend, Kaiser Permanente (KP) increased enrollment proportionally by 1%. KP now covers 55% of all lives.
- The average age of enrollees in Blue Shield (38.71) is significantly lower than the other plans due to the elimination of the Medicare retiree plan. The average age of the Kaiser Permanente population is 44.18, for City Plan 48.49 and for the New City Plan Medicare Advantage PPO 74.25 years is the average age.
- City Health Plan gained 490 employee lives.
- 38% of the lives (45,346) covered under HSS medical plans reside in San Francisco. This reflects a net increase of 932 lives, but the percentage distribution remains the same as 2016.
- As in previous years, the highest percentage of population is based in San Francisco. However when comparing the percentage residing in San Francisco against the combined percentages of those residing in the next most populous counties (San Mateo, Contra Cost, Alameda, Marin, Solano and Sonoma) the findings vary for members with dependents versus those without dependents. A higher percentage of members without dependents live in San Francisco. A higher percentage of members with dependents live in San Mateo, Contra Costa, Alameda, Marin, Solano and Sonoma.
- Proportion of employee to retiree lives enrolled in medical coverage was unchanged in 2017 with 69% of the total population attributed to employee lives and 31% to retiree lives.
- The Health Service System includes an additional 3,295 benefit eligible employees and 2,631 benefit eligible retirees who have waived coverage for 2017.