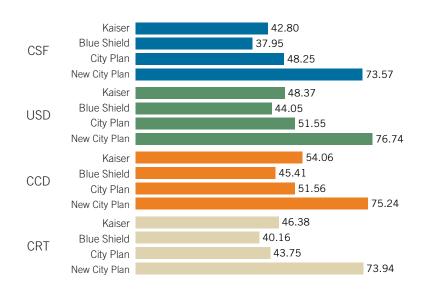

nrolled in Kaiser. That is a 1% increase over 2016.
- SFUSD and the CCD have a higher proportion of female lives enrolled compared to other employers which is a change from 2016. In previous reports the Superior Court had the second largest percentage of female lives.
- For all employers, the average age of lives enrolled in City Plan is higher than the average age of lives enrolled in Kaiser or Blue Shield, however this age trended down from 44.3 to an average of 41.46 in 2017 due to the migration of Medicare dependents who migrated to New City Plan.
- Enrollment in employee dental plans increased by 2,080 lives year-over-year.





Medical Enrollment: Retiree vs Employee Lives

Medical Enrollment by Gender: Employee and Retiree Lives



#### Average Age by Medical Enrollment: All Lives



### City & County of San Francisco

| CCSF Medical Plans All Lives   86,602   87,807   89,962   93,315   95363