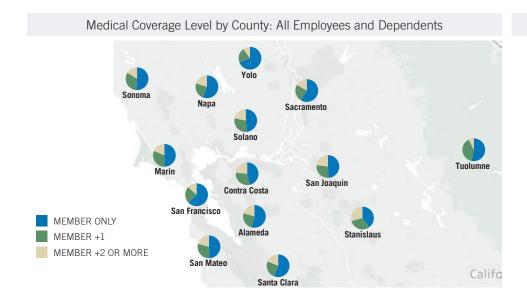

### **Employee and Retiree Members For All City Employers**

- The number of HSS members covered by HSS medical plans increased by 1,771. A total of 67,550 members were enrolled as of January 2017. The proportion of HSS member growth was 2-1 employees over retirees.
- The number of active and retiree members enrolled in Kaiser increased by 1,610 members in 2017. Kaiser increased its proportion of enrolled employee and retiree members to 54%, a 1% gain.
- Impacted by the elimination of the Blue Shield Medicare Plans, enrollment decreased by 5,901 members. 26% of employee and retiree members are enrolled in Blue Shield; a 10% proportional drop from 2016.
- Overall City Health Plan enrollment for 2017 is lower by 4,774 members due to the migration of Medicare members into New City Plan. An additional 255 employees enrolled in City Plan for 2017.
- 91% of members covered under HSS medical plans reside in eight Bay area counties: San Francisco, San Mateo, Alameda, Contra Costa, Marin, Solano, Sonoma and Santa Clara which is a 3% increase over 2016. 42% live in San Francisco.
- The number of employee members with domestic partners increased by 73; the number of retirees with domestic partners increased by 7. 959 members have a domestic partner enrolled in medical benefits with 74% of those being opposite-sex unions.
- Enrollment by coverage tier has remained consistent year over year with 56% of employee and retiree members enrolled in member only coverage, 27% are enrolled in member plus one dependent and 17% enrolling in member plus two or more dependents.

### Average Age by Medical Plan: All Employees and Dependents

| Medical Plan Enrollment:  | Employee Me | embers and D | ependents By | County  |
|---------------------------|-------------|--------------|--------------|---------|
|                           | Members     | Adult Deps   | Child Deps   | Percent |
| San Francisco             | 18,370      | 5,467        | 9,031        | 41%     |
| San Mateo                 | 8,008       | 3,492        | 6,050        | 22%     |
| Alameda                   | 5,067       | 1,924        | 3,280        | 13%     |
| Contra Costa              | 4,058       | 1,901        | 3,659        | 12%     |
| Solano                    | 1,272       | 579          | 1,222        | 4%      |
| Marin                     | 1,041       | 510          | 897          | 3%      |
| Sonoma                    | 601         | 338          | 625          | 2%      |
| Santa Clara               | 490         | 195          | 309          | 1%      |
| San Joaquin               | 248         | 141          | 292          | 1%      |
| Stanislaus                | 196         | 119          | 208          | 1%      |
| Sacramento                | 185         | 117          | 236          | 1%      |
| Napa                      | 120         | 63           | 132          | < 1%    |
| Placer                    | 56          | 38           | 81           | < 1%    |
| Tuolomne                  | 41          | 19           | 24           | < 1%    |
| Santa Cruz                | 37          | 18           | 24           | < 1%    |
| Other California Counties | 157         | 59           | 116          | < 1%    |
| Outside California        | 15          | 7            | 14           | < 1%    |
| Total                     | 39,962      | 14,987       | 26,200       | 100%    |