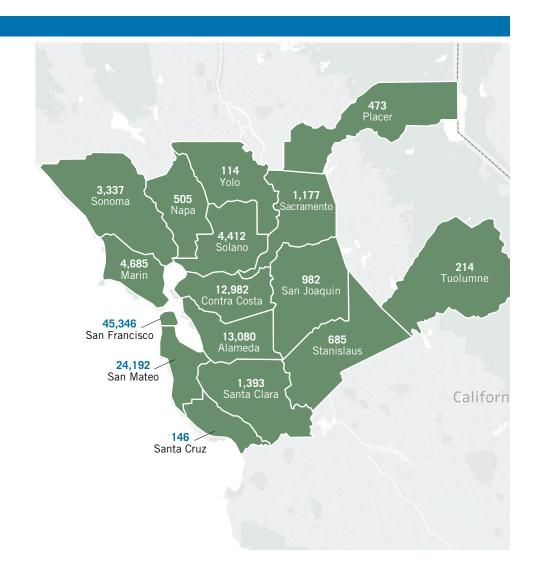

#### All Employee and Retiree Members and Dependents

- Enrollment in medical coverage continues to trend upward although the increase was not as significant as 2016 enrollment which was impacted by expanded coverage through the Affordable Care Act. HSS now covers 117,853 lives, a 1.8% increase over 2016.
- Continuing a seven year trend, Kaiser Permanente (KP) increased enrollment proportionally by 1%. KP now covers 55% of all lives.
- The average age of enrollees in Blue Shield (38.71) is significantly lower than the other plans due to the elimination of the Medicare retiree plan. The average age of the Kaiser Permanente population is 44.18, for City Plan 48.49 and for the New City Plan Medicare Advantage PPO 74.25 years is the average age.
- City Health Plan gained 490 employee lives.
- 38% of the lives (45,346) covered under HSS medical plans reside in San Francisco. This reflects a net increase of 932 lives, but the percentage distribution remains the same as 2016.
- As in previous years, the highest percentage of population is based in San Francisco. However when comparing the percentage residing in San Francisco against the combined percentages of those residing in the next most populous counties (San Mateo, Contra Cost, Alameda, Marin, Solano and Sonoma) the findings vary for members with dependents versus those without dependents. A higher percentage of members without dependents live in San Francisco. A higher percentage of members with dependents live in San Mateo, Contra Costa, Alameda, Marin, Solano and Sonoma.
- Proportion of employee to retiree lives enrolled in medical coverage was unchanged in 2017 with 69% of the total population attributed to employee lives and 31% to retiree lives.
- The Health Service System includes an additional 3,295 benefit eligible employees and 2,631 benefit eligible retirees who have waived coverage for 2017.

Average Age by Plan: All Covered Lives

Average Age: New Hires and New Retirees 2016

| Medical Plan Enrollment: All Lives By C | County  |      |
|-----------------------------------------|---------|------|
| San Francisco                           | 45,346  | 38%  |
| San Mateo                               | 24,192  | 21%  |
| Contra Costa                            | 12,982  | 11%  |
| Alameda                                 | 13,080  | 11%  |
| Marin                                   | 4,685   | 4%   |
| Solano                                  | 4,412   | 4%   |
| Sonoma                                  | 3,337   | 3%   |
| Santa Clara                             | 1,393   | 1%   |
| Sacramento                              | 1,177   | 1%   |
| San Joaquin                             | 982     | 1%   |
| Stanislaus                              | 685     | 1%   |
| Napa                                    | 505     | <1%  |
| Placer                                  | 473     | <1%  |
| Tuolomne                                | 214     | <1%  |
| Santa Cruz                              | 145     | <1%  |
| Yolo                                    | 114     | <1%  |
| Other California Counties               | 1680    | 1%   |
| Outside of California                   | 2451    | 2%   |
| Total                                   | 117,853 | 100% |
|                                         |         |      |