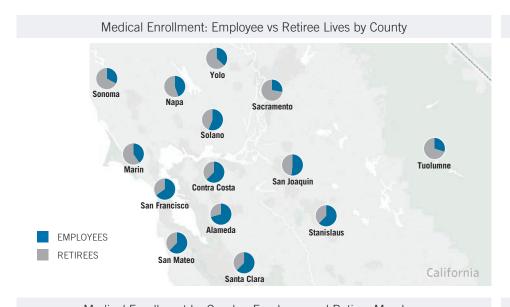

Medical Enrollment: Retiree vs Employee Lives

Medical Enrollment by Gender: Employee and Retiree Lives