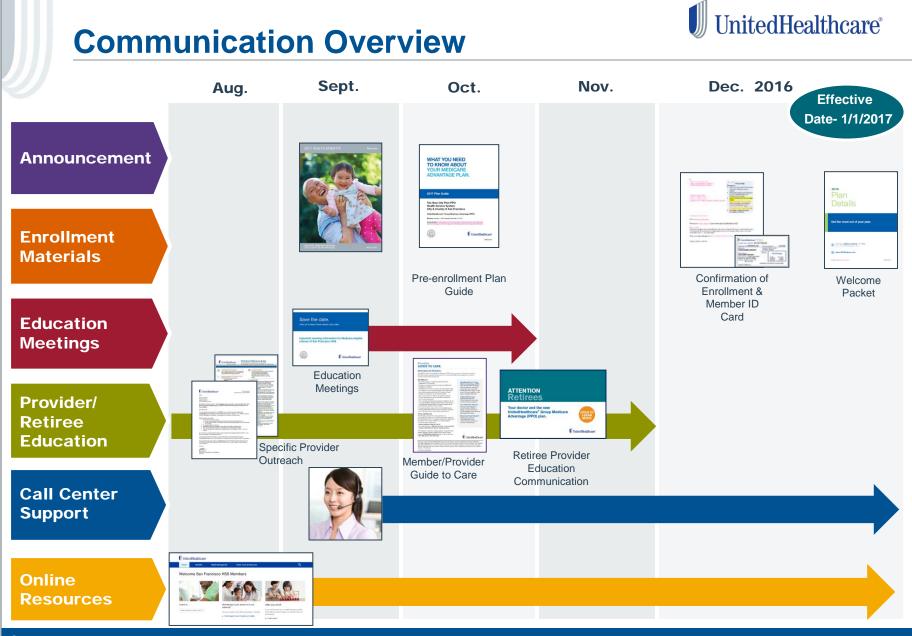

#### **Educational Meetings**

- UnitedHealthcare®
- UHC and Kaiser are partnering and coordinating to host 18 in-person educational meetings and 5 teleconferences to help retirees learn about their plan options and to get their questions answered
- Mid-September: All Medicare eligible retirees and those who will be aging into Medicare will receive a meeting invitation with the dates/times for all available meetings
- Retirees will call a dedicated SFHSS retiree reservation line to RSVP for a meeting
  - Note: Reservation line is managed by UHC and will have non-plan specific messaging
- Meeting attendance is tracked to ensure adequate seating is available and to handle any special accommodation requests
- Meeting Summary on attendance, questions and concerns will be reported to the Board