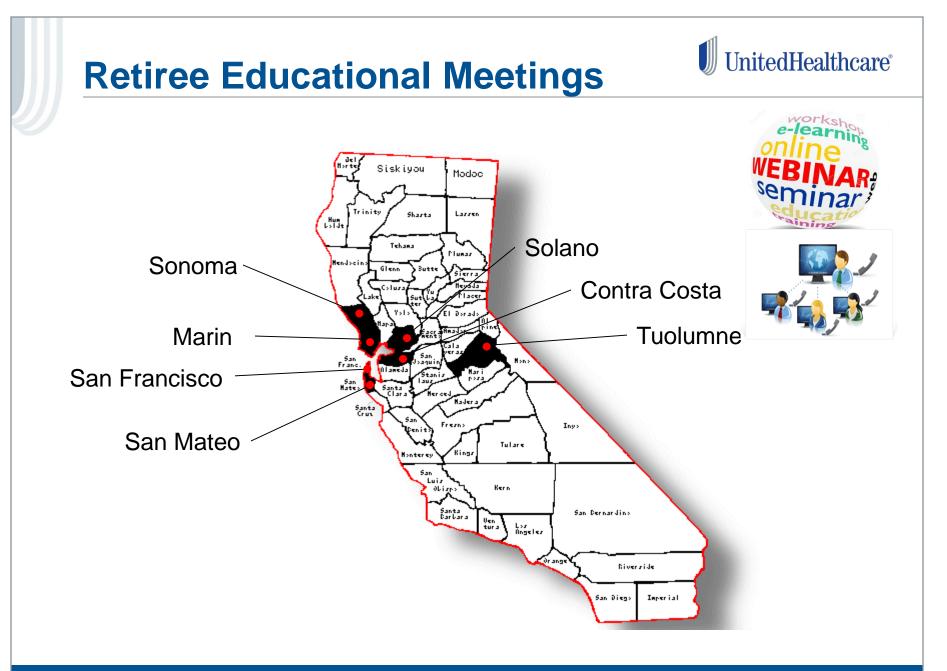

#### **Educational Meetings**

- UnitedHealthcare®
- UHC and Kaiser are partnering and coordinating to host 18 in-person educational meetings and 5 teleconferences to help retirees learn about their plan options and to get their questions answered
- Mid-September: All Medicare eligible retirees and those who will be aging into Medicare will receive a meeting invitation with the dates/times for all available meetings
- Retirees will call a dedicated SFHSS retiree reservation line to RSVP for a meeting
  - Note: Reservation line is managed by UHC and will have non-plan specific messaging
- Meeting attendance is tracked to ensure adequate seating is available and to handle any special accommodation requests
- Meeting Summary on attendance, questions and concerns will be reported to the Board

#### September 27th - October 28th San Francisco HSS Educational Meetings

### UnitedHealthcare®

| <ul> <li>Sep 201</li> </ul> | <u>I (</u>                |                               | ~ Sept 2016 ~             |                            |                             | <u>Nov 2016 I</u> |
|-----------------------------|---------------------------|-------------------------------|---------------------------|----------------------------|-----------------------------|-------------------|
| Sunday                      | Monday                    | Tuesday                       | Wednesday                 | Thursday                   | Friday                      | Saturday          |
| 25                          | 26                        | 27 San Francisco              | 28 Oakland                | 29 Sonoma                  | 30                          |                   |
|                             |                           |                               |                           |                            |                             |                   |
|                             |                           | 10-12                         | 10-12                     | 10-12                      |                             |                   |
|                             |                           | 2-4                           |                           | 2-4                        |                             |                   |
|                             |                           | San Francisco Public Library  |                           | Flamingo Conference Resort |                             |                   |
|                             |                           |                               | Oakland Airport           | and Spa                    |                             |                   |
|                             | 16                        |                               | ~ October 2016 ~          |                            |                             | Nov 2016          |
| Sunday                      | Monday                    | Tuesday                       | Wednesday                 | Thursday                   | Friday                      | Saturday          |
|                             |                           |                               |                           |                            |                             | 1                 |
|                             | 3 San Francisco           | 4                             | 5                         | 6                          | 7                           | 8                 |
|                             | 10-12                     |                               |                           |                            |                             |                   |
|                             | 2-4                       |                               | 10:00-1:00                |                            | 2:00-8:00                   |                   |
|                             | Omni San Francisco Hotel  |                               | DPW Health Fair           |                            | USD Health Fair             |                   |
|                             | 10 San Francisco          | 11                            | 12                        | 13                         | 14                          | 15                |
|                             |                           | Hetch Hetchy                  |                           |                            |                             | -                 |
|                             | 10-12                     |                               | 10:30-2:30                | 11:00-3:00                 |                             |                   |
|                             | 2-4                       | 11-1                          | RECCSF Health Fair        | SFO Health Fair            |                             |                   |
|                             | South San Francisco       | Hetch Hetchy - Moccasin Admin |                           |                            |                             |                   |
|                             | Confrence Center          | Bldg                          |                           |                            |                             |                   |
|                             | 17 San Mateo              | 18                            | 19 Marin                  | 20 Contra Costa            | 21 Solano                   |                   |
|                             | 10-12                     | 9:00-4:30                     | 10-12                     | 10-12                      | 10-12                       |                   |
|                             | 2-4                       | City Hall Health Fair         |                           | 2-4                        |                             |                   |
|                             | San Mateo Marriott as SFO |                               | Embassay Suites by Hilton | Embassy Suites by Hilton   | Club House at Rancho Solano |                   |
|                             |                           |                               | San Rafael                | Walnut Creek               | TELECON 12:15-1:45pm        |                   |
|                             | TELECON 4:30-6pm          | TELECON 5-6:30pm              | TELECON 8-9:30am          | TELECON 8:15-9:45am        |                             |                   |
|                             | 24                        | 25                            | 26                        | 27                         | 28                          |                   |
|                             | Vendor Week               | Vendor Week                   | Vendor Week               | Vendor Week                | Vendor Week                 |                   |
|                             | 8:00-5:00                 | 8:00-5:00                     | 8:00-5:00                 | 8:00-5:00                  | 8:00-5:00                   |                   |
|                             |                           |                               |                           |                            |                             |                   |
| 0                           | 31                        |                               |                           |                            |                             |                   |
|                             |                           |                               |                           |                            |                             |                   |
|                             |                           |                               |                           |                            |                             |                   |