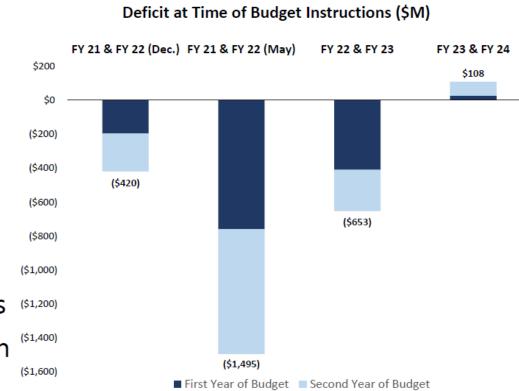

## Mayor's Fiscal Outlook

Financial forecast projects a \$108.1 million **surplus** over the upcoming two budget years