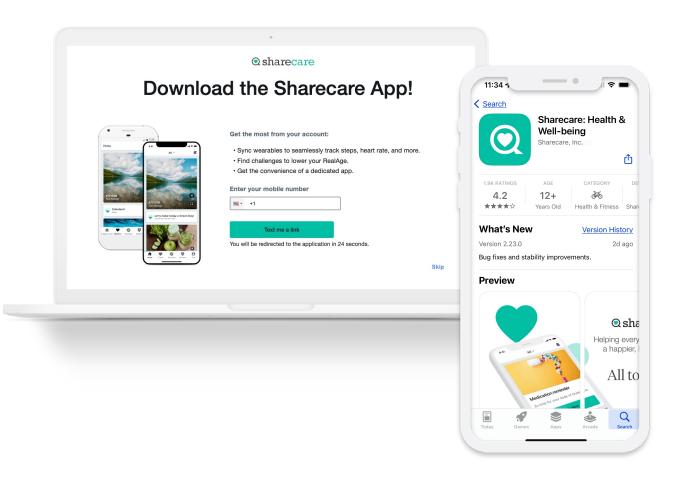

### Getting Started – Member Registration

Upon successful registration, you will be prompted to:

1. Download Sharecare\*

\* An option to continue via desktop experience is available to the user by selecting "Skip".