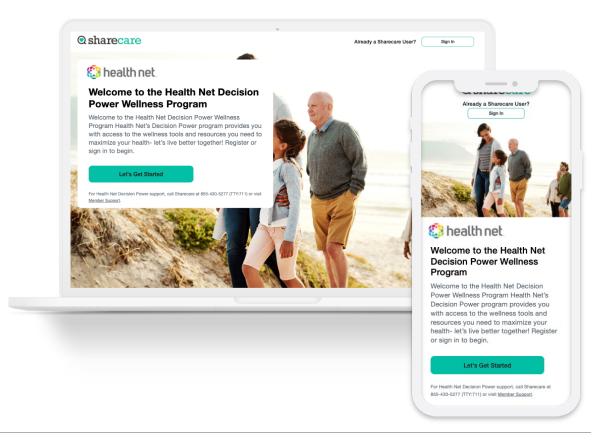

## Getting Started – Member Registration

Eligible Health Net members may begin registering for Sharecare on 1/1/2022. Registration can be done on any desktop or mobile web browser.

#### To unlock the Health Net member experience:

- Visit healthnet.sharecare.com
- 2. Create Your Sharecare Account
  - Fill in the required member demographic information
  - Enter your Health Net subscriber ID
- 3. Create Credentials
  - 1. Email & Password
- 4. Review and accept the Privacy and HIPAA Terms of Use
- Complete registration