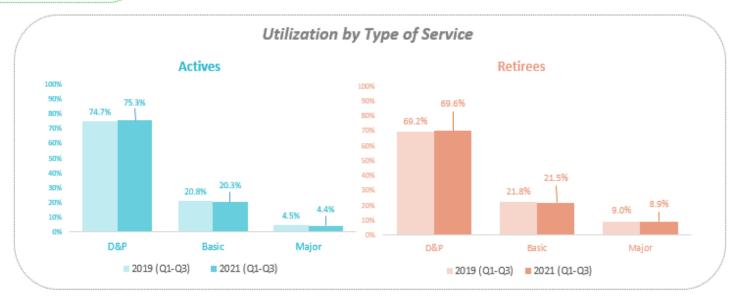

|        |       | % of<br>Change* |        | % of<br>Total | 7e OI |
|---------------|--------|-------|-----------------|--------|---------------|-------|
| 🕽 1 Cleaning  | 30,737 | 40.8% | 17%             | 11,702 | 35.2%         | 12%   |
| 🞧 2 Cleanings | 13,603 | 18.1% | 31%             | 7,556  | 22.8%         | 41%   |
| 3+ Cleanings  | 671    | 0.9%  | 197%            | 1,032  | 3.1%          | 202%  |

\*Percentage of YTD Change comparing 2020 vs 2021.
40% of Actives & 39% of Retirees <u>have not</u> had a cleaning YTD Jan-Sept 2021.



#### SmileWay Program **How Members** Utilized Enrolled are Using SmileWay Members Benefit\* Type of Service Actives 779 566 2 1 Cleaning 421 Retirees 709 2 Cleanings 893 515 1,672 Total 1,275 3+ Cleanings 315 1,251 **Root Planing** 421





\*One or more services of 6 Dental Codes.

### Network Access





### Delta Dental Providers in a sampling of CA Counties

Delta Dental Providers Utilized by SFHSS (Active employees & Retirees) from January 2021 through Sept. 2021

| State | County        | Unique In-Network Providers Utilized by SFHSS | Unique Providers Utilized by SFHSS Remaining in Network as of Sept. 30, 2021 | Change in Unique<br>Providers Utilized by<br>SFHSS | % Change in Unique<br>Providers Utilized by<br>SFHSS | Total<br>In-Network Providers<br>Added from<br>Jan. 2021 – Sept. 2021 |
|-------|---------------|-----------------------------------------------|------------------------------------------------------------------------------|----------------------------------------------------|---------------------------