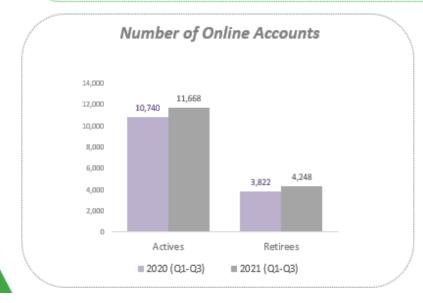

|        |       | % of<br>Change* |        | % of<br>Total | 7e OI |
|---------------|--------|-------|-----------------|--------|---------------|-------|
| 🕽 1 Cleaning  | 30,737 | 40.8% | 17%             | 11,702 | 35.2%         | 12%   |
| 🞧 2 Cleanings | 13,603 | 18.1% | 31%             | 7,556  | 22.8%         | 41%   |
| 3+ Cleanings  | 671    | 0.9%  | 197%            | 1,032  | 3.1%          | 202%  |

\*Percentage of YTD Change comparing 2020 vs 2021.
40% of Actives & 39% of Retirees <u>have not</u> had a cleaning YTD Jan-Sept 2021.



#### SmileWay Program **How Members** Utilized Enrolled are Using SmileWay Members Benefit\* Type of Service Actives 779 566 2 1 Cleaning 421 Retirees 709 2 Cleanings 893 515 1,672 Total 1,275 3+ Cleanings 315 1,251 **Root Planing** 421





\*One or more services of 6 Dental Codes.

### Network Access





### Delta Dental Providers in a sampling of CA Counties

Delta Dental Providers Utilized by SFHSS (Active employees & Retirees) from January 2021 through Sept. 2021

| State | County        | Unique In-Network Providers Utilized by SFHSS | Unique Providers Utilized by SFHSS Remaining in Network as of Sept. 30, 2021 | Change in Unique<br>Providers Utilized by<br>SFHSS | % Change in Unique<br>Providers Utilized by<br>SFHSS | Total<br>In-Network Providers<br>Added from<br>Jan. 2021 – Sept. 2021 |
|-------|---------------|-----------------------------------------------|------------------------------------------------------------------------------|----------------------------------------------------|-------------------------