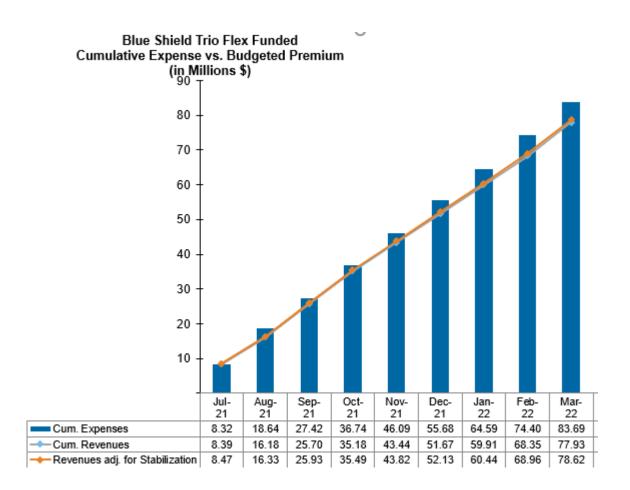

#### **Blue Shield Trio Flex-Funded Plan**

Projecting a fiscal year-end decrease of \$7.7M fund balance due to the following:

- \$1.7M decrease due to rate stabilization
- \$6 million decrease due to higher claims, net of pharmacy rebates

(a) Annual Projection is net of claim stabilization of \$2.4 million to decrease 2022 rates, \$1.3 million to decrease 2021 rates, and Pharmacy rebate of \$7.0 million (b) Annual Projection is net of claim stabilization of \$0.2 million to decrease 2022 rates, \$0.4 million to increase 2021 rates, and Pharmacy rebate of \$1.7 million