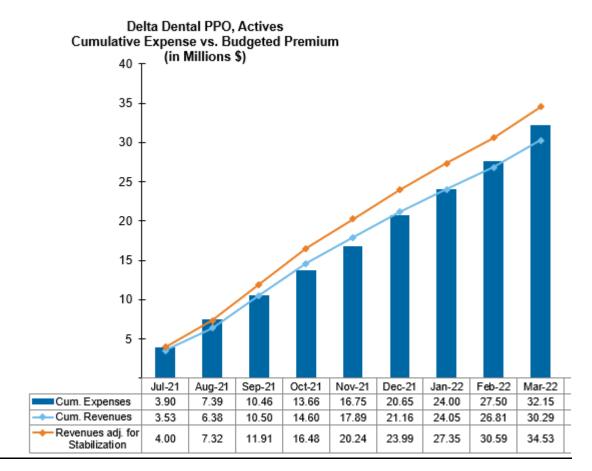

### Delta Dental PPO (Actives Only) Self-Funded Plan

Projecting a fiscal year-end decrease of \$3.6M in the fund balance due to the following:

- \$8.9M decrease due to rate stabilization.
- \$5.4M increase due to lower claims.

(c) Annual Projection is net of claim stabilization of \$6.1 million to reduce 2022 rates and \$2.8 million to reduce 2021 rates

(d) \$3.00 per member per month for communications, wellness, actuarial work; is part of a total premium.