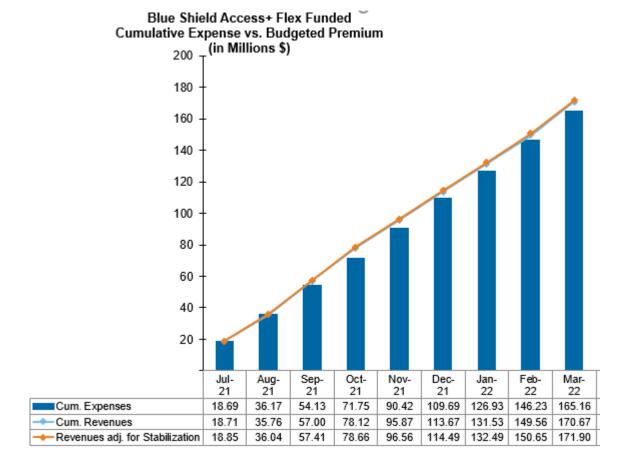

#### Blue Shield Access+ Flex Funded Plan

Projecting a fiscal year-end increase of \$7M in fund balance due to the following:

- \$3.1M decrease due to rate stabilization
- \$10.1M increase due to lower claims including pharmacy rebates.

(a) Annual Projection is net of claim stabilization of \$2.4 million to decrease 2022 rates, \$1.3 million to decrease 2021 rates, and Pharmacy rebate of \$7.0 million (b) Annual Projection is net of claim stabilization of \$0.2 million to decrease 2022 rates, \$0.4 million to increase 2021 rates, and Pharmacy rebate of \$1.7 million