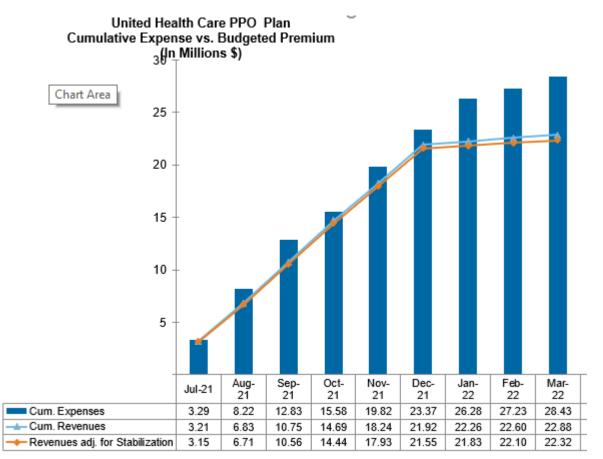

#### United Health Care/Blue Shield Administered PPO

The administration of the self-funded PPO will migrate to Blue Shield starting in January 2022. As this plan is self-insured, the cumulative costs and funding sources for the PPO will remain with the plan as it migrates to a new plan administrator.

The net change in the combined fund balance for these two plans will be zero as the claims lag will be offset by IBNR reserves at year-end.