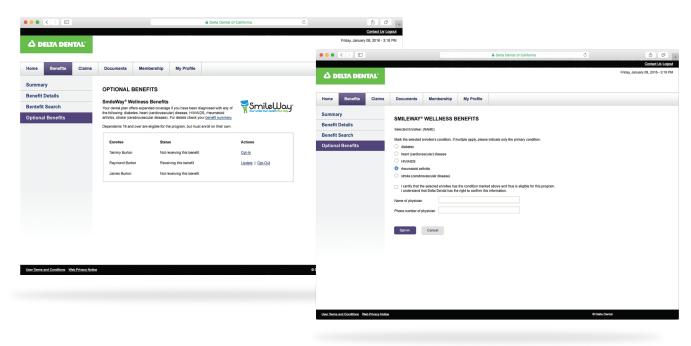

Here's how opting into this expanded coverage will help you and your eligible dependents<sup>1</sup>:

#### SIGN UP ONLINE

- 1. Go to **deltadentalins.com/ccsf**.
- 2. Log in to your Online Services account. (If you don't have one, click Register.)
- 3. Click on the **Optional Benefits** tab in the left column.
- 4. Click on **Opt In** next to the name of the person you want to enroll. You can enroll yourself or a dependent child. Dependents over age 18 must self-elect through their own Online Services account or sign up by phone.
- 5. Complete and submit the form.