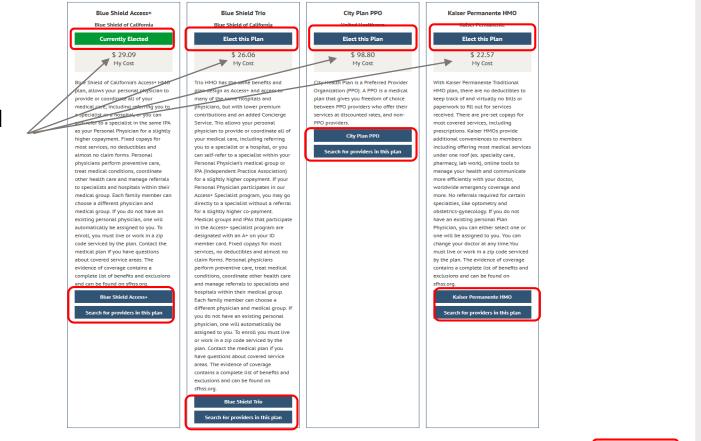

## **Choose a Medical Plan Part 2**

Notice how your cost will update depending upon how many dependents you have elected to enroll

Your current plan is highlighted in green. Within each table, click on the buttons to make your selection, view plan descriptions and search for a provider. Clicking on the Provider Search button will redirect you to the carrier sites. Once you make a plan selection, click **Save and Continue** at the bottom of the page.