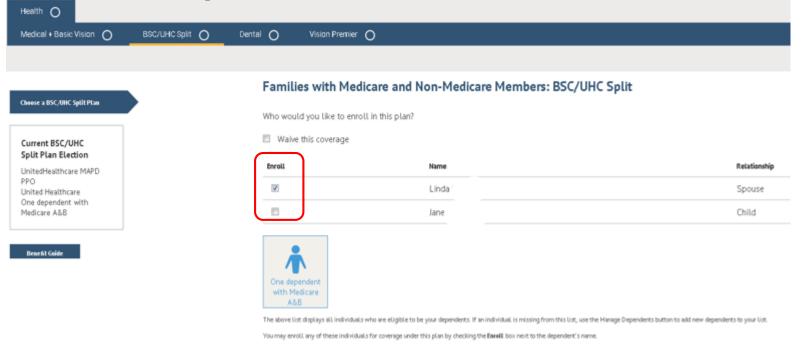

### Families with Medicare and Non-Medicare Members: Non Medicare Dependents

**NOTE:** If you are Medicare AB enrolling in UHC MA PPO, your Non Medicare dependents may be enrolled in UHC, Blue Shield Trio or Blue Shield Access+. The dependents you would like to enroll in UHC, you do so by placing a check by their name in the "Choose a Medical Plan" screen (see slide 11). Dependents you would like to enroll in a Blue Shield plan, you will do so on this screen by placing a check mark next to their name and selecting the desired Blue Shield plan from the bottom half of this page.

Do not enroll your dependent(s) (by placing a check mark next to their name) on both of these screens (slide 11 and slide 14)

If you have no dependents, this screen will not appear.