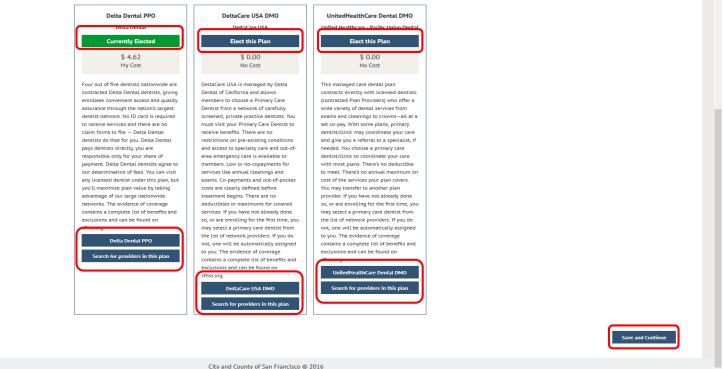

## **Choose a Dental Plan**

| HEALTH SERVICE SYSTEM                                                                                                                                                                                                                                                                                                                                                                                                                                                                                                                                                                                                                                                                                                                                                                                                                                                                                                                                                                                                                                                                                                                                                                                                                                                                                                                                                                                                                                                                                                                                                                                                                                                                                                                                                                                                                                                                                                                                                                                                                                                                                                          | HOME      | SIGNOUT |
|--------------------------------------------------------------------------------------------------------------------------------------------------------------------------------------------------------------------------------------------------------------------------------------------------------------------------------------------------------------------------------------------------------------------------------------------------------------------------------------------------------------------------------------------------------------------------------------------------------------------------------------------------------------------------------------------------------------------------------------------------------------------------------------------------------------------------------------------------------------------------------------------------------------------------------------------------------------------------------------------------------------------------------------------------------------------------------------------------------------------------------------------------------------------------------------------------------------------------------------------------------------------------------------------------------------------------------------------------------------------------------------------------------------------------------------------------------------------------------------------------------------------------------------------------------------------------------------------------------------------------------------------------------------------------------------------------------------------------------------------------------------------------------------------------------------------------------------------------------------------------------------------------------------------------------------------------------------------------------------------------------------------------------------------------------------------------------------------------------------------------------|-----------|---------|
| HOME USER ACCESS & SUPPORT USER TRAINING COMMUNICATIONS INFORMATION                                                                                                                                                                                                                                                                                                                                                                                                                                                                                                                                                                                                                                                                                                                                                                                                                                                                                                                                                                                                                                                                                                                                                                                                                                                                                                                                                                                                                                                                                                                                                                                                                                                                                                                                                                                                                                                                                                                                                                                                                                                            | 010       | NORTES  |
| Enroll in Benefits                                                                                                                                                                                                                                                                                                                                                                                                                                                                                                                                                                                                                                                                                                                                                                                                                                                                                                                                                                                                                                                                                                                                                                                                                                                                                                                                                                                                                                                                                                                                                                                                                                                                                                                                                                                                                                                                                                                                                                                                                                                                                                             | \$ 243.71 | ~       |
| Dependents Required Responses Elect Benefits Review & Submit Confirmation                                                                                                                                                                                                                                                                                                                                                                                                                                                                                                                                                                                                                                                                                                                                                                                                                                                                                                                                                                                                                                                                                                                                                                                                                                                                                                                                                                                                                                                                                                                                                                                                                                                                                                                                                                                                                                                                                                                                                                                                                                                      | Pry Case  |         |
| Health 🧈 Fieldle Spending Accounts 🥑                                                                                                                                                                                                                                                                                                                                                                                                                                                                                                                                                                                                                                                                                                                                                                                                                                                                                                                                                                                                                                                                                                                                                                                                                                                                                                                                                                                                                                                                                                                                                                                                                                                                                                                                                                                                                                                                                                                                                                                                                                                                                           |           |         |
| Medical + Basic Vision 💉 Dental 💉 Vision Premier 💉                                                                                                                                                                                                                                                                                                                                                                                                                                                                                                                                                                                                                                                                                                                                                                                                                                                                                                                                                                                                                                                                                                                                                                                                                                                                                                                                                                                                                                                                                                                                                                                                                                                                                                                                                                                                                                                                                                                                                                                                                                                                             |           |         |
| Choose a Dental Plan Who would you like to enroll in this plan?                                                                                                                                                                                                                                                                                                                                                                                                                                                                                                                                                                                                                                                                                                                                                                                                                                                                                                                                                                                                                                                                                                                                                                                                                                                                                                                                                                                                                                                                                                                                                                                                                                                                                                                                                                                                                                                                                                                                                                                                                                                                |           |         |
| Current Dental Plan Units Coverage Election Election Envil E |           |         |
| Delta Dertal PPO<br>Delta Dertal<br>Member Orig                                                                                                                                                                                                                                                                                                                                                                                                                                                                                                                                                                                                                                                                                                                                                                                                                                                                                                                                                                                                                                                                                                                                                                                                                                                                                                                                                                                                                                                                                                                                                                                                                                                                                                                                                                                                                                                                                                                                                                                                                                                                                |           |         |
| Child Member plus one                                                                                                                                                                                                                                                                                                                                                                                                                                                                                                                                                                                                                                                                                                                                                                                                                                                                                                                                                                                                                                                                                                                                                                                                                                                                                                                                                                                                                                                                                                                                                                                                                                                                                                                                                                                                                                                                                                                                                                                                                                                                                                          |           |         |
| Benefit Guide The above (int display) all individuals who are eligible to be your dependents. If an individual is missing from this Uz, use the Hanage Dependents button to add new dependents to your law. Nou may enrul, any of these individuals for overlage under this plan by checking the Bewell box next, to the dependents name.                                                                                                                                                                                                                                                                                                                                                                                                                                                                                                                                                                                                                                                                                                                                                                                                                                                                                                                                                                                                                                                                                                                                                                                                                                                                                                                                                                                                                                                                                                                                                                                                                                                                                                                                                                                      |           |         |
| Munage Dependentis                                                                                                                                                                                                                                                                                                                                                                                                                                                                                                                                                                                                                                                                                                                                                                                                                                                                                                                                                                                                                                                                                                                                                                                                                                                                                                                                                                                                                                                                                                                                                                                                                                                                                                                                                                                                                                                                                                                                                                                                                                                                                                             |           |         |
| Available Plans (3)                                                                                                                                                                                                                                                                                                                                                                                                                                                                                                                                                                                                                                                                                                                                                                                                                                                                                                                                                                                                                                                                                                                                                                                                                                                                                                                                                                                                                                                                                                                                                                                                                                                                                                                                                                                                                                                                                                                                                                                                                                                                                                            |           |         |
| Delta Dental PPO DeltaCare USA DHO UritedHeadDCare Dental DHO Detta Dental Detta Dental Detta Dental Detta Dental Detta Care USA United Headbcare - Pacific Union Dental                                                                                                                                                                                                                                                                                                                                                                                                                                                                                                                                                                                                                                                                                                                                                                                                                                                                                                                                                                                                                                                                                                                                                                                                                                                                                                                                                                                                                                                                                                                                                                                                                                                                                                                                                                                                                                                                                                                                                       |           |         |
| Currently Elected Elect this Plan Elect this Plan                                                                                                                                                                                                                                                                                                                                                                                                                                                                                                                                                                                                                                                                                                                                                                                                                                                                                                                                                                                                                                                                                                                                                                                                                                                                                                                                                                                                                                                                                                                                                                                                                                                                                                                                                                                                                                                                                                                                                                                                                                                                              |           |         |

Similar to the medical plan page, your current dental election is shown on the left hand side. You may choose to enroll or waive your dental plan and select which dependents you wish to cover. The Benefit Guide is available for your review on the left side of the page as well.

## **Choose a Dental Plan Part 2**

aepenaents to your ust.

You may enroll any of these individuals for coverage under this plan by checking the Enroll box next to the dependent's name

#### Available Plans (3)

Your current plan is highlighted in green. Within each table, click on the buttons to make your selection, view plan descriptions and search for a provider. Once you make a plan selection, click **Save and Continue** at the bottom of the page.