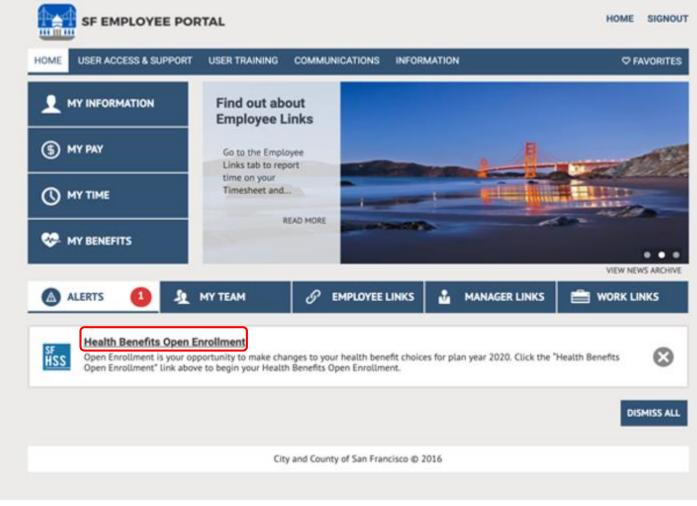

# **SF Employee Portal**

Click on Health Benefits Open Enrollment to start your benefit selections.

## **SF Employee Portal**

Alternatively, you can select Health Benefits Enrollment housed under Employee Links – Benefits.