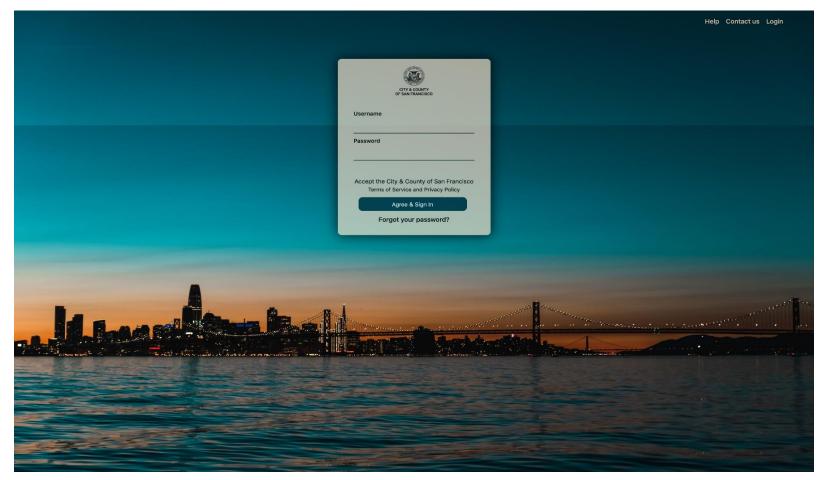

# SF Employee Log In Page

To log in, visit, <u>https://sfgov.org/sfc/employee-gateway</u> and enter your DSW ID Number and Password.

Click Forgot your password? to reset your password.