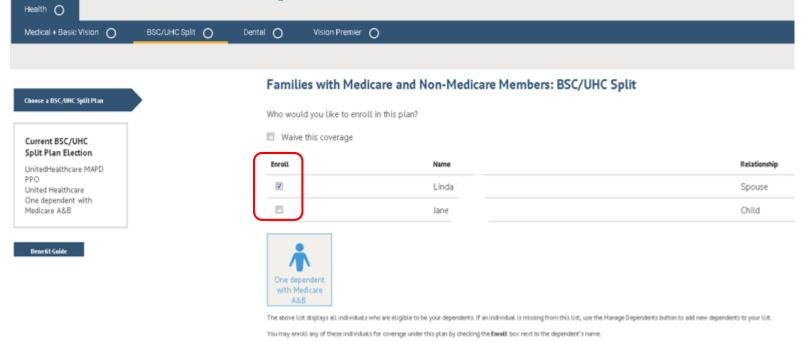

### Families with Medicare and Non-Medicare Members: Non Medicare Dependents

**NOTE:** If you are Medicare AB enrolling in UHC MA PPO, your Non Medicare dependents may be enrolled in UHC, Blue Shield Trio or Blue Shield Access+. The dependents you would like to enroll in UHC, you do so by placing a check by their name in the "Choose a Medical Plan" screen (see slide 11). Dependents you would like to enroll in a Blue Shield plan, you will do so on this screen by placing a check mark next to their name and selecting the desired Blue Shield plan from the bottom half of this page.

Do not enroll your dependent(s) (by placing a check mark next to their name) on both of these screens (slide 11 and slide 14)

If you have no dependents, this screen will not appear.