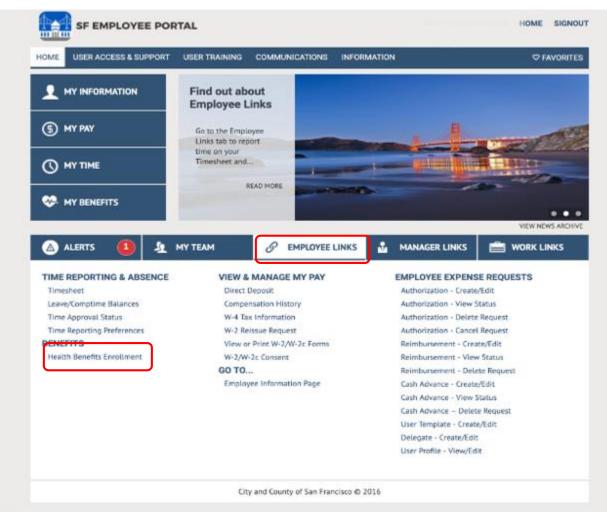

# **SF Employee Portal**

Click on Health Benefits Open Enrollment to start your benefit selections.

## **SF Employee Portal**

Alternatively, you can select Health Benefits Enrollment housed under Employee Links – Benefits.