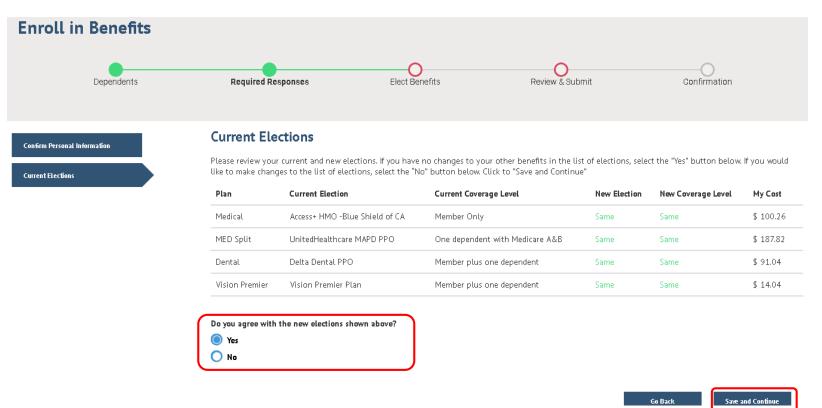

# **Current Elections**

This page shows the elections for the current plan year. If no changes are made, these will be the elections for the 2020 plan year.

Select **Yes** to the question at the bottom if you would like to keep the same elections Select **No** if you'd like to update your elections.