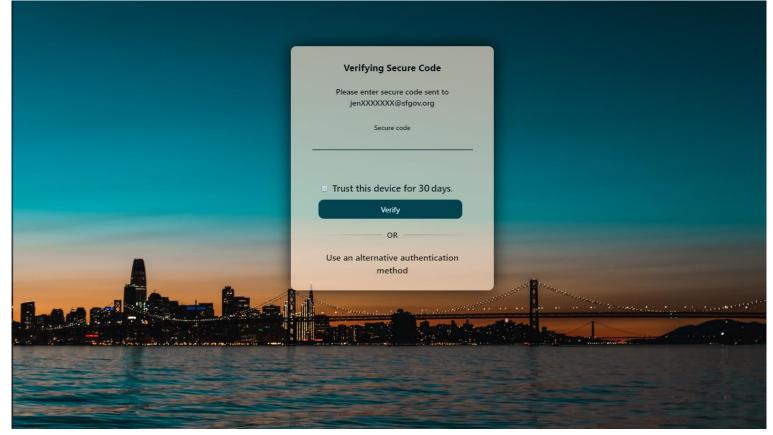

# SF Employee Log In Page

As part of the Multi-Factor Authentication process, you must provide a second set of credentials to log in. This depends on the option you selected when setting up your account. It may be a code to your phone, secret questions, the Oracle Authenticator app, or for USD, CCD and Retirees this may be an email. If you chose a code, enter the security code and click **Verify** to proceed.

#### For help with Multi-Factor Authentication, visit:

https://sfemployeeportalsupport.sfgov.org/support/solutions/articles/11000037639-how-to-register-for-mfa-as-a-current-user