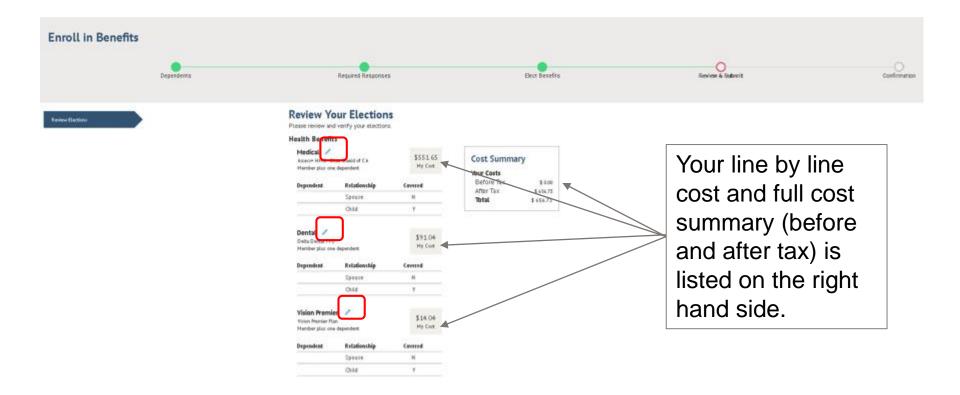

AB<br>UnitedHealthCare MAPD PPO<br>Member Only<br>MED Split<br>Access+ Hills - Bitled of CA<br>One dependent who does not have Medicare<br>Denta<br>Waive<br>Vision Premier | \$0.00<br>My Cost<br>\$451.39<br>My Cost | Cost Summar<br>Your Costs<br>Before Tax<br>After Tax<br>Total | \$ 0.00<br>\$ 451.39<br>\$ 451.39 |

By clicking on the cart (top right corner), you will be able to see your renewal elections along with their corresponding premiums.

Click the pencil icons to go back and change any elections you've already made. Click on the cart again to close the box

## **Review Your Elections**



The panel at the top will reflect the progression of your enrollment. The white check marks indicate the lines of coverage for which you have completed enrollment.

## **Review Your Elections**



Review your elections and if necessary, edit them by clicking on the pencil icon.

Click

continue in the bott

in the bottom right hand corner to proceed

#### SAN FRANCISCO HEALTH SERVICE SYSTEM

## **Submit Your Elections**

#### SAN FRANCISCO HEALTH SERVICE SYSTEM

| HOME        | USER ACCESS & SUPPORT | USER TRAINING | COMMUNICATIONS                      | INFORMATION                                                                                                                   |                                                                                                                   |                                                                                                                                                   |