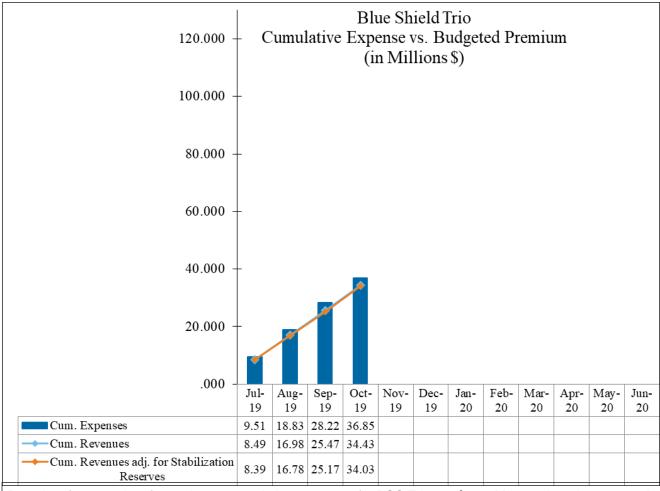

# **Blue Shield Trio Flex-Funded Plan**

# Fiscal Year End Projection

A \$6.7 million decrease in fund balance is projected resulting from:

- a. \$3.1 million increase in fund balance:
  - \$0.6 million associated with the increase in 2019 rates (for the first six months of FY 2019-20) to recover the 2017 deficit
  - \$0.3 million associated with the increase in 2020 rates (for the second six months of FY 2019-20) to recover the 2018 deficit
  - \$2.2 million in pharmacy rebates (additional information on page 7)
- b. \$9.8 million decrease in fund balance due to unfavorable claim experience. In the report for November, we will be reporting a decrease in the medical claims due to better claims experience.

## First Four (4) Months

Based on four months of experience, cumulative expenses for BSC Trio are \$2.82 M more than the expected cost levels regardless of whether cumulative expenses are compared to the actual revenues (\$36.85 M - \$34.03 M) and when the cumulative expenses are compared to cumulative revenues with the \$0.4 M buy-up for the rate stabilization reserves (\$36.85 M - (\$34.43 M - \$0.4 M)).