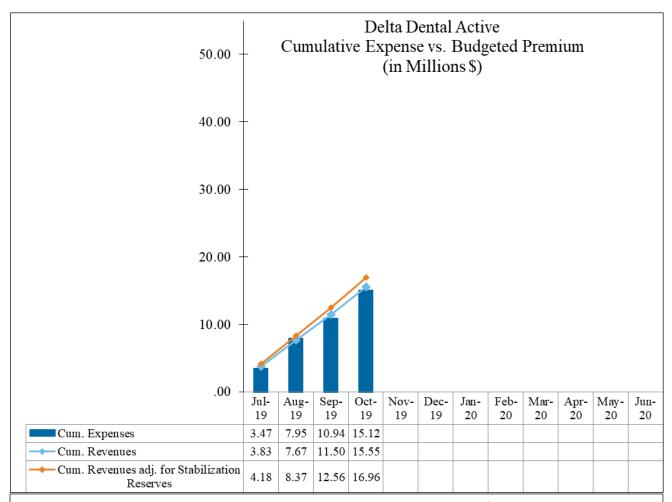

# **Delta Dental Self-Funded Plan**

# Fiscal Year End Projection

- \$4.3 million decrease in fund balance is projected resulting from:
  - a. \$1.3 million increase in fund balance due to favorable claim experience
  - b. \$5.6 million decrease in fund balance:
    - \$2.1 million decrease in fund balance associated with subsidizing 2019 rates (for the first six months of FY 2019-20) from the claim stabilization reserve
    - \$3.5 million decrease in fund balance associated with subsidizing 2020 rates (for the second six months of FY 2019-20) from the claim stabilization reserve

# First Four (4) Months

Based on four months of experience, cumulative expenses for Delta Dental are \$1.84 M less than the expected cost levels regardless of whether cumulative expenses are compared to the actual revenues (\$15.12 M - \$16.96 M) and when the cumulative expenses are compared to cumulative revenues with the \$1.41 M buy-down for the rate stabilization reserves (\$15.12 M - (\$15.55 M + \$1.41 M)).