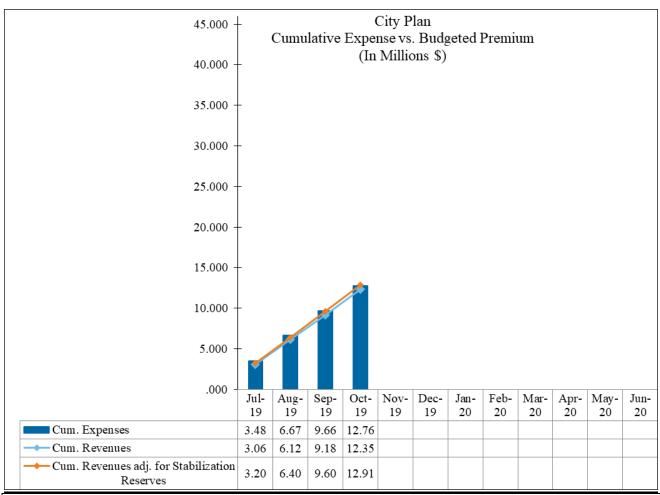

#### **United Health Care PPO Plan**

# Fiscal Year End Projection

A \$0.1 million increase in fund balance is projected as a result of the following:

- a. \$1.0 million decrease in fund balance:
  - \$0.8 million associated with subsidizing 2019 rates (for the first six months of FY 2019-20) from the claim stabilization reserve
  - \$0.2 million decrease in fund balance due to unfavorable claim experience
- b. \$1.1 million increase in fund balance:
  - \$0.1 million associated with the increase in 2020 rates (for the second six months of FY 2019-20) to recover the 2018 deficit
  - \$1.0 million of pharmacy rebates (additional information on page 7)

## First Four (4) months

With four months of experience, cumulative expenses for UHC PPO track \$0.15 M less than the expected cost levels regardless of whether cumulative expenses are compared to the actual revenues (\$12.76 M - \$12.91 M) and when the cumulative expenses are compared to cumulative revenues with the \$0.56 M buy-down for the rate stabilization reserves (12.76 M - (\$12.35 M + \$0.56 M)).