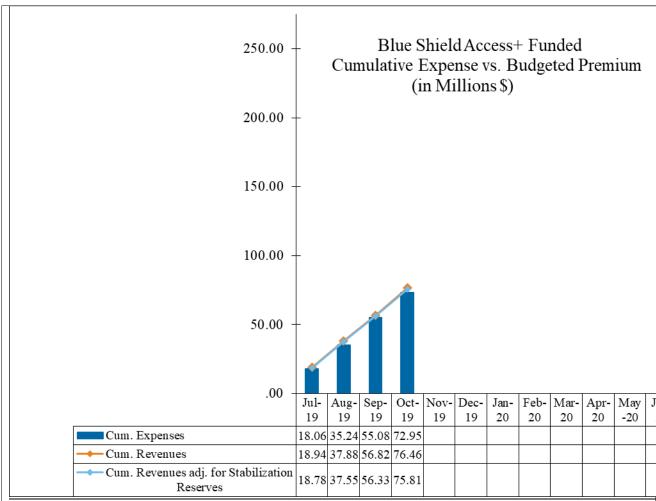

# Blue Shield Access+ Flex Funded Plan

### Fiscal Year End Projection

A \$11.0 million increase in fund balance is projected resulting from:

- \$1.0 million associated with the increase in 2019 rates (for the first six months of FY 2019-20) to recover the 2017 deficit
- \$0.6 million associated with the increase in 2020 rates (for the second six months of FY 2019-20) to recover the 2018 deficit
- \$4.8 million of pharmacy rebates (additional information on page 7)
- \$4.6 million due to favorable claim experience

# First Four (4) months

With four months of experience, cumulative expenses for BSC Access+ track \$2.86 M less than the expected cost levels regardless of whether cumulative expenses are compared to the actual revenues (\$72.95 M - \$75.81 M) and when the cumulative expenses are compared to cumulative revenues with the \$0.65 M buy-up for the rate stabilization reserves (\$72.95 M - (\$76.46 M - \$75.81 M)).