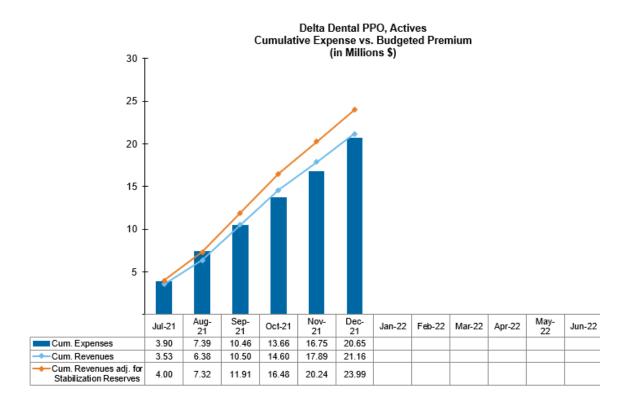

## Delta Dental PPO (Actives Only) Self-Funded Plan

Projecting a fiscal year-end decrease of \$2.3 M in the fund balance due to the following:

- Rate Stabilization Effect:
  - \$2.8 M decrease in fund balance associated with subsidizing 2021 rates (for the first six months of FY 2021-22) from the 2019 year-end claim stabilization reserve
  - \$6.1 M decrease in fund balance associated with subsidizing 2022 rates (for the second six months of FY 2021-22) from the 2020 year-end claim stabilization reserve
- Claims:
  - o \$6.7 M increase due to favorable claim expenses through six months of reporting