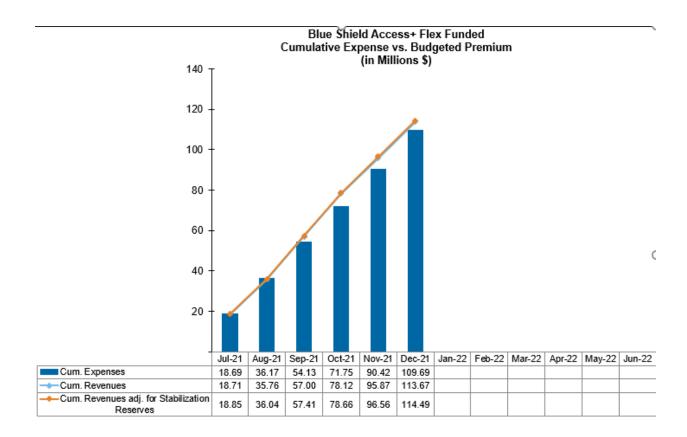

#### **Blue Shield Access+ Flex Funded Plan**

Projecting a fiscal year-end increase of \$7M in fund balance due to the following:

- Rate Stabilization Effect:
  - \$820 K associated with the decrease in 2021 rates (for the first six months of FY 2021-22) due to the rating buy-down from the 2019 year-end claim stabilization surplus
  - \$1.5 M associated with the decrease in 2022 rates (for the second six months of FY 2021-22) due to the rating buy-down from the 2020 year-end claim stabilization surplus
- Pharmacy Rebate(s):
  - \$4.5 M increase due to anticipated pharmacy rebates to be received by FYE
- Claims:
  - \$5 M increase due to claim expenses trending favorably through six months of reporting