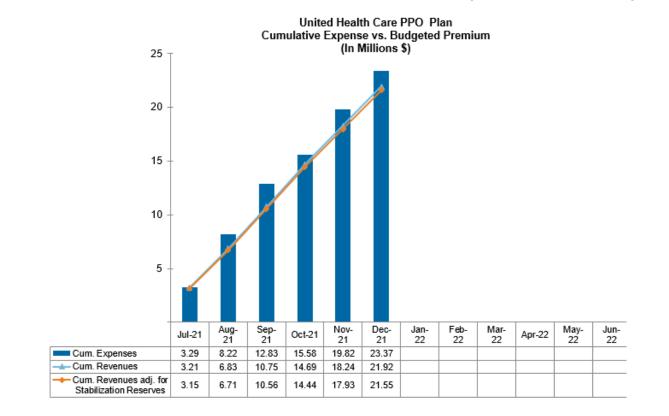

## United Health Care Administered PPO

The administration of the self-funded PPO will migrate to Blue Shield starting in January 2022. As this plan is completely self-insured, the cumulative costs and funding sources for the PPO will remain with the plan as it migrates to a new administrator.

Projecting a fiscal year-end decrease of \$2.3 M in fund balance due to the following:

- Rate Stabilization Effect:
  - \$372 K associated with the increase in 2021 rates (for the first six months of FY 2021-22) due to rating buy-up of the 2019 calendar year-end claims stabilization deficit
  - \$165 K associated with the decrease in 2022 rates (for the second six months of FY 2021-22) due to rating buy-down of the 2020 calendar year-end claims stabilization surplus
- Pharmacy Rebate(s):
  - \$1.7 M increase due to anticipated pharmacy rebates to be received by FYE
- Claims:
  - \$4.7 M decrease due to unfavorable claim expenses through six months of reporting