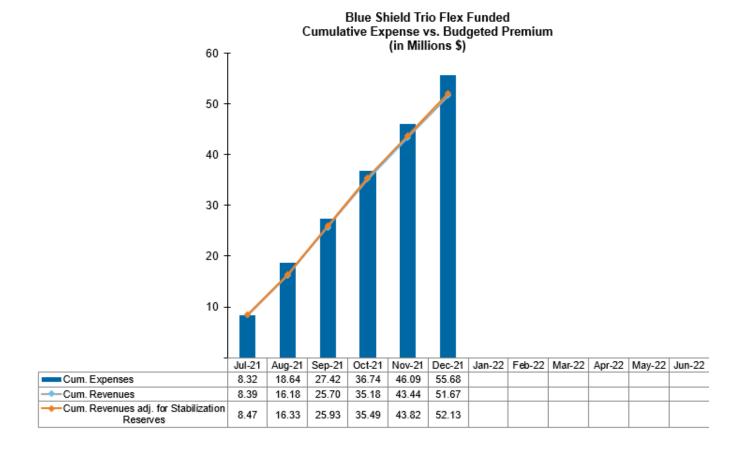

## Blue Shield Trio Flex-Funded Plan

Projecting a fiscal year-end decrease of \$8.3M in fund balance due to the following:

- Rate Stabilization Effect:
  - \$0.46 M associated with the decrease in 2021 rates (for the first six months of FY 2021-22) due to the rating buy-down from the 2019 year-end claim stabilization surplus
  - \$0.87 M associated with the decrease in 2022 rates (for the second six months of FY 2021-22) due to the rating buy-down from the 2020 year-end claim stabilization surplus
- Pharmacy Rebate(s):
  - \$2.5 M increase due to anticipated pharmacy rebates to be received by FYE
- Claims:
  - o \$9.5 M decrease due to unfavorable claim expenses through six months of reporting