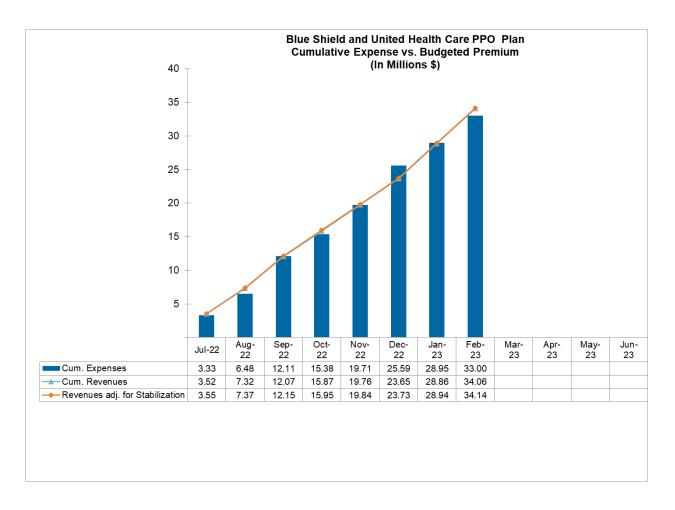

### Blue Shield/United Health Care Administered PPO

The administration of the self-funded PPO migrated from United to Blue Shield starting in January 2022. The table below shows the combined results of the plan. FYE 2023 net change will be less than \$1M.