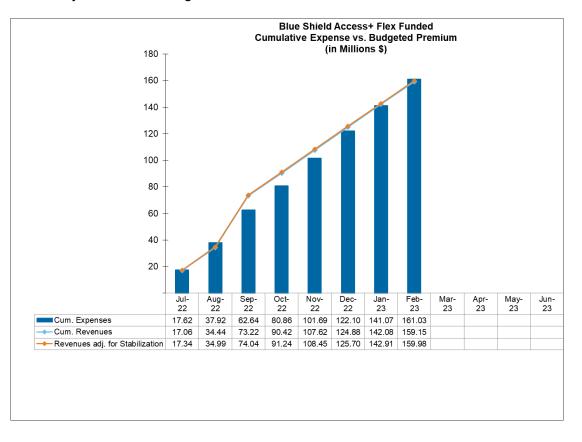

#### **Blue Shield Access+ Flex Funded Plan**

YTD revenues include \$14.7M Sutter Health settlement award. Projected FYE balance will decrease by \$9.5M due to high claims and rate stabilization.

Health Service Board Financial Report as of February 28, 2023 Page 3