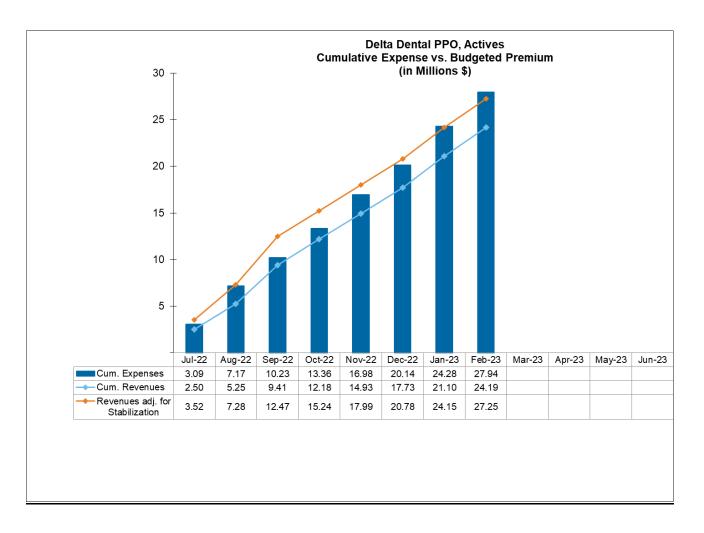

## Delta Dental PPO (Actives Only) Self-Funded Plan

Projected decrease for the year is \$3M due to rate stabilization partially offset by lower claims.