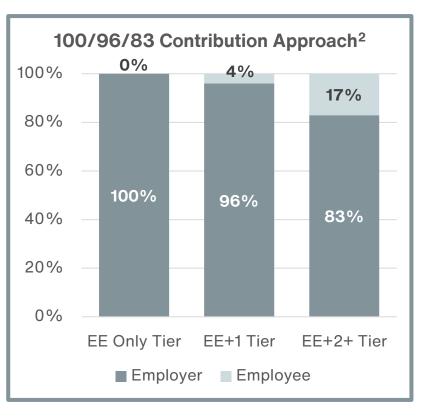

#### Segmenting Total Cost Rates into Employer and Member Contributions

- <sup>1</sup> City and County of San Francisco (CCSF) MOU contribution sharing approaches shown above; other employers in SFHSS plans have their employer-specific contribution sharing methodologies for active employees.
- For the highest cost plan (Non-Medicare PPO Plan), based on MOU the employer contribution dollar amounts are set to equal the employer contribution dollar amounts for the second highest-cost plan (which is BSC Access+ HMO/UHC Select EPO), except for the Employee Only tier in the 100/96/83 contribution approach where the member pays no contribution for any plan.