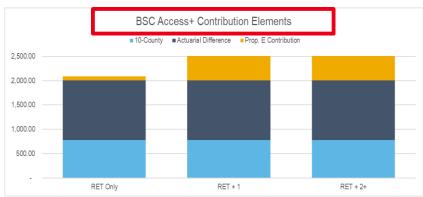

## Segmenting Total Cost Rates into Employer and Member Contributions

Early Retirees — **2023** Employer Contribution Components (HMO Plans)

- Light Blue 10-County Amount (same amount for all plans)
- Dark Blue "Actuarial Difference" (plan-specific, same amount for all tiers)
- Gold Retiree Prop. E Contribution (plan-specific, varies for Single tier vs. Family tiers)