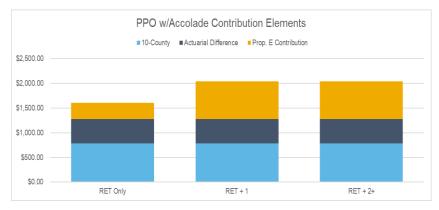

## Segmenting Total Cost Rates into Employer and Member Contributions

Early Retirees — **2023** Employer Contribution Components (HMO Plans)

- Light Blue 10-County Amount (same amount for all plans)
- Dark Blue "Actuarial Difference" (plan-specific, same amount for all tiers)
- Gold Retiree Prop. E Contribution (plan-specific, varies for Single tier vs. Family tiers)