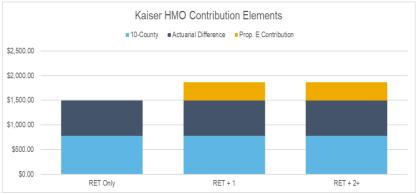

## Segmenting Total Cost Rates into Employer and Member Contributions

Early Retirees — **2023** Employer Contribution Components (HMO Plans)

- Light Blue 10-County Amount (same amount for all plans)
- Dark Blue "Actuarial Difference" (plan-specific, same amount for all tiers)
- Gold Retiree Prop. E Contribution (plan-specific, varies for Single tier vs. Family tiers)