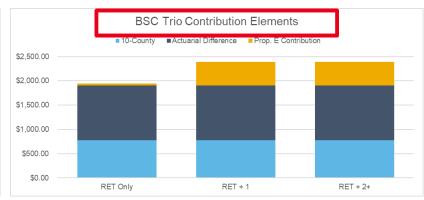

## Segmenting Total Cost Rates into Employer and Member Contributions

Early Retirees — **2023** Employer Contribution Components (HMO Plans)

- Light Blue 10-County Amount (same amount for all plans)
- Dark Blue "Actuarial Difference" (plan-specific, same amount for all tiers)
- Gold Retiree Prop. E Contribution (plan-specific, varies for Single tier vs. Family tiers)