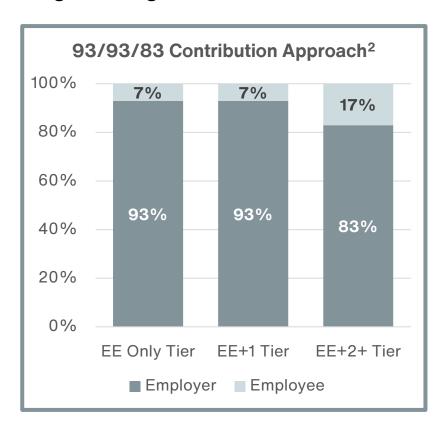

#### Segmenting Total Cost Rates into Employer and Member Contributions

- <sup>1</sup> City and County of San Francisco (CCSF) MOU contribution sharing approaches shown above; other employers in SFHSS plans have their employer-specific contribution sharing methodologies for active employees.
- For the highest cost plan (Non-Medicare PPO Plan), based on MOU the employer contribution dollar amounts are set to equal the employer contribution dollar amounts for the second highest-cost plan (which is BSC Access+ HMO/UHC Select EPO), except for the Employee Only tier in the 100/96/83 contribution approach where the member pays no contribution for any plan.