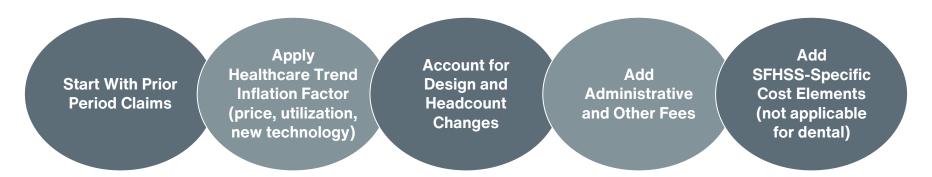

#### **Determining Needed Plan Rate Changes For Next Year — Five Step Process**

Completion of these five steps below produces an aggregate cost projection based on current plan enrollment for the next plan year (right now, the 2024 plan year)