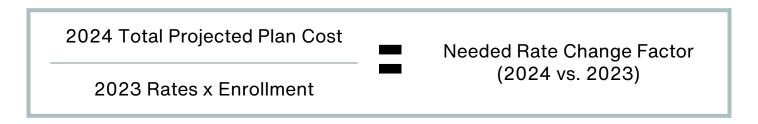

Next, the Aon and plan actuaries compare these next-year cost projections to the total current-year dollars when multiplying rates times enrollment — and that leads to the needed percentage change in rates from this year to next year: