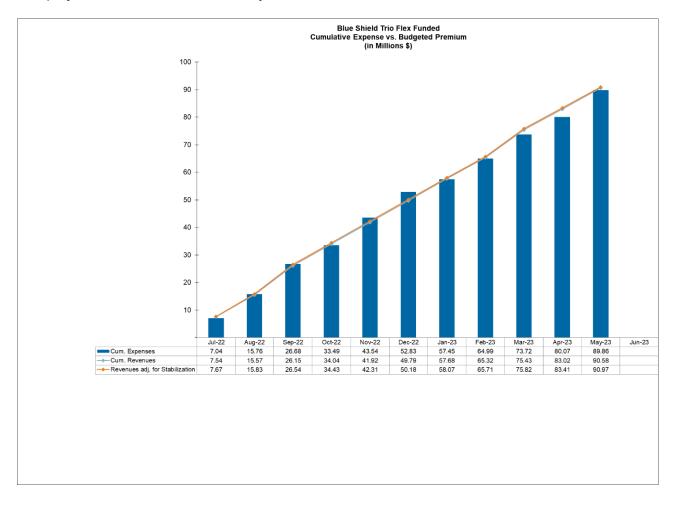

### **Blue Shield Trio Flex-Funded Plan**

FYE projected balance will increase by \$765K due to lower claims.

### Trust Fund and Health Sustainability Fund with FYE Projection

|                                                  | <b>FY22-23</b><br>Year-to-Date Actual | FY22-23<br>Projected Year-End |
|--------------------------------------------------|---------------------------------------|-------------------------------|
| SUMMARY                                          | Net as of 05/31/23                    | Annual Net                    |
| Flex/Self Insurance                              |                                       |                               |
| Blue Shield-Access+                              | (5,517,525)                           | (7,805,743) (a), (h)          |
| Blue Shield-Trio                                 | 717,360                               | 765,108 (a)                   |
| Blue Shield and United PPO                       | 1,991,473                             | 2,208,437 (b)                 |
| Health Net Canopy Care                           | 551,890                               | -                             |
| Delta Dental PPO, Actives                        | (3,845,821)                           | (3,880,896) (c)               |
| Fully Insured Plans                              |                                       |                               |
| Medical HMOs                                     | 4,233,896                             | -                             |
| Dental                                           | 4,893                                 | -                             |
| LTD/Flexible Benefits/FSA/Health Net Canopy Care | 1,325,588                             | -                             |
| Healthcare Sustainability Fund (\$3.00)          | 499,127                               | (1,711,480) (d)               |
| Savings & Investments                            |                                       |                               |
| Interest                                         | 2,123,842                             | 2,831,790                     |
| Performance guarantees                           | 1,826,918                             | 1,826,918 (e)                 |
| Surrogacy and adoption                           | (79,883)                              | (79,883)                      |
| Transfers Out                                    | 0                                     | -                             |
| TOTAL                                            | 3,831,759                             | (5,845,749)                   |
| Net assets                                       |                                       |                               |
| Beginning of the year                            | _                                     | 106,715,642                   |
| End of the year                                  | -                                     | 100,869,893                   |

(a) Annual Projection is net of claim stabilization of \$2.4 million to decrease 2022 rates, \$3.3 million to decrease 2023 rates, Pharmacy rebate of \$13.0 million, and settlement of \$14.8 million

(b) Annual Projection is net of claim stabilization of \$0.2 million to decrease 2022 rates, \$0.2 million to increase 2023 rates, and Pharmacy rebate of \$1.7 million