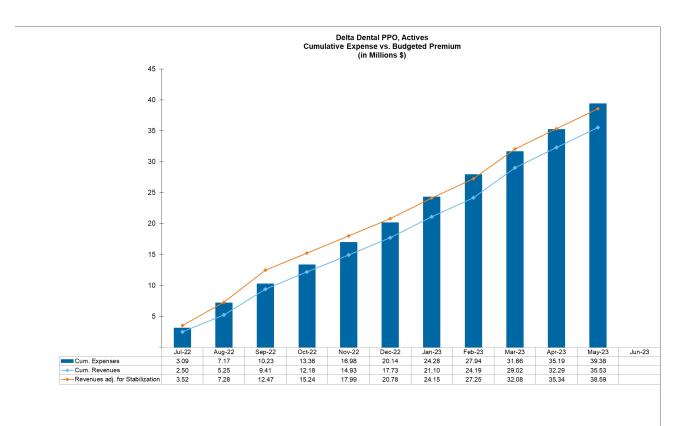

# Delta Dental PPO (Actives Only) Self-Funded Plan

Projected decrease for the year is \$3.9M due to rate stabilization partially offset by lower claims.

### Trust Fund and Health Sustainability Fund with FYE Projection

|                                                  | <b>FY22-23</b><br>Year-to-Date Actual | FY22-23<br>Projected Year-End |
|--------------------------------------------------|---------------------------------------|-------------------------------|
| SUMMARY                                          | Net as of 05/31/23                    | Annual Net                    |
| Flex/Self Insurance                              |                                       |                               |
| Blue Shield-Access+                              | (5,517,525)                           | (7,805,743) (a), (h)          |
| Blue Shield-Trio                                 | 717,360                               | 765,108 (a)                   |
| Blue Shield and United PPO                       | 1,991,473                             | 2,208,437 (b)                 |
| Health Net Canopy Care                           | 551,890                               | -                             |
| Delta Dental PPO, Actives                        | (3,845,821)                           | (3,880,896) (c)               |
| Fully Insured Plans                              |                                       |                               |
| Medical HMOs                                     | 4,233,896                             | -                             |
| Dental                                           | 4,893                                 | -                             |
| LTD/Flexible Benefits/FSA/Health Net Canopy Care | 1,325,588                             | -                             |
| Healthcare Sustainability Fund (\$3.00)          | 499,127                               | (1,711,480) (d)               |
| Savings & Investments                            |                                       |                               |
| Interest                                         | 2,123,842                             | 2,831,790                     |
| Performance guarantees                           | 1,826,918                             | 1,826,918 (e)                 |
| Surrogacy and adoption                           | (79,883)                              | (79,883)                      |
| Transfers Out                                    | 0                                     | -                             |
| TOTAL                                            | 3,831,759                             | (5,845,749)                   |
| Net assets                                       |                                       |                               |
| Beginning of the year                            | _                                     | 106,715,642                   |
| End of the year                                  | -                                     | 100,869,893                   |

(c) Annual Projection is net of claim stabilization of \$6.1 million to reduce 2022 rates and \$2.7 million to reduce 2023 rates

(d) \$3.00 per member per month for communications, wellness, actuarial work; is part of a total premium.