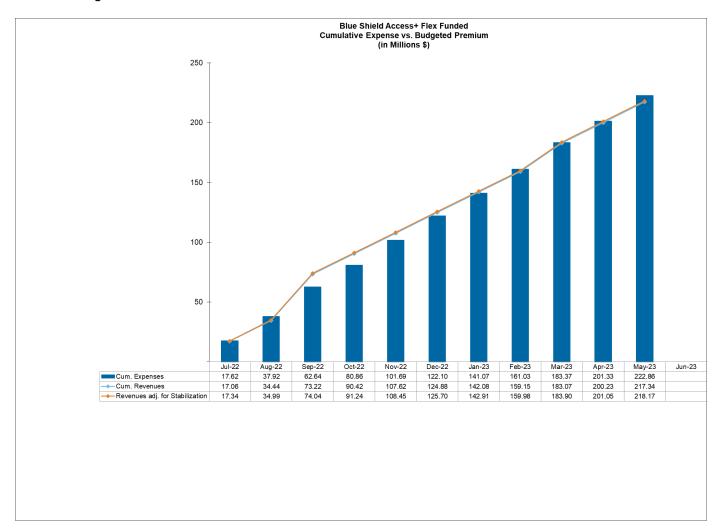

### Blue Shield Access+ Flex Funded Plan

YTD revenues include \$14.7M Sutter settlement. Projected FYE balance will decrease by \$7.8M as high claims and rate stabilization offset the settlement distribution.

### Trust Fund and Health Sustainability Fund with FYE Projection

|                                                  | <b>FY22-23</b><br>Year-to-Date Actual | FY22-23<br>Projected Year-End |
|--------------------------------------------------|---------------------------------------|-------------------------------|
| SUMMARY                                          | Net as of 05/31/23                    | Annual Net                    |
| Flex/Self Insurance                              |                                       |                               |
| Blue Shield-Access+                              | (5,517,525)                           | (7,805,743) (a), (h)          |
| Blue Shield-Trio                                 | 717,360                               | 765,108 (a)                   |
| Blue Shield and United PPO                       | 1,991,473                             | 2,208,437 (b)                 |
| Health Net Canopy Care                           | 551,890                               | -                             |
| Delta Dental PPO, Actives                        | (3,845,821)                           | (3,880,896) (c)               |
| Fully Insured Plans                              |                                       |                               |
| Medical HMOs                                     | 4,233,896                             | -                             |
| Dental                                           | 4,893                                 | -                             |
| LTD/Flexible Benefits/FSA/Health Net Canopy Care | 1,325,588                             | -                             |
| Healthcare Sustainability Fund (\$3.00)          | 499,127                               | (1,711,480) (d)               |
| Savings & Investments                            |                                       |                               |
| Interest                                         | 2,123,842                             | 2,831,790                     |
| Performance guarantees                           | 1,826,918                             | 1,826,918 (e)                 |
| Surrogacy and adoption                           | (79,883)                              | (79,883)                      |
| Transfers Out                                    | 0                                     | -                             |
| TOTAL                                            | 3,831,759                             | (5,845,749)                   |
| Net assets                                       |                                       |                               |
| Beginning of the year                            | _                                     | 106,715,642                   |
| End of the year                                  | -                                     | 100,869,893                   |

(a) Annual Projection is net of claim stabilization of \$2.4 million to decrease 2022 rates, \$3.3 million to decrease 2023 rates, Pharmacy rebate of \$13.0 million, and settlement of \$14.8 million

(b) Annual Projection is net of claim stabilization of \$0.2 million to decrease 2022 rates, \$0.2 million to increase 2023 rates, and Pharmacy rebate of \$1.7 million