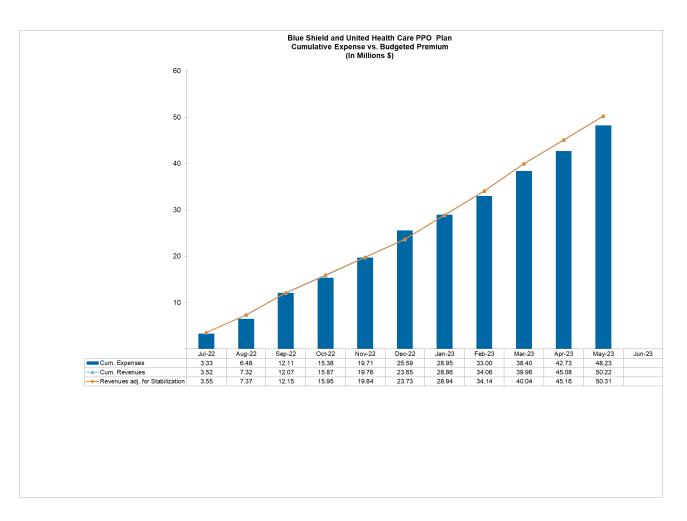

# Blue Shield/United Health Care Administered PPO

The administration of the self-funded PPO migrated from United to Blue Shield starting in January 2022. The table below shows the combined results of the plan. Projecting FYE 2023 net increase of \$2.2M due to lower claims.

### Trust Fund and Health Sustainability Fund with FYE Projection

|                                                  | <b>FY22-23</b><br>Year-to-Date Actual | FY22-23<br>Projected Year-End |
|--------------------------------------------------|---------------------------------------|-------------------------------|
| SUMMARY                                          | Net as of 05/31/23                    | Annual Net                    |
| Flex/Self Insurance                              |                                       |                               |
| Blue Shield-Access+                              | (5,517,525)                           | (7,805,743) (a), (h)          |
| Blue Shield-Trio                                 | 717,360                               | 765,108 (a)                   |
| Blue Shield and United PPO                       | 1,991,473                             | 2,208,437 (b)                 |
| Health Net Canopy Care                           | 551,890                               | -                             |
| Delta Dental PPO, Actives                        | (3,845,821)                           | (3,880,896) (c)               |
| Fully Insured Plans                              |                                       |                               |
| Medical HMOs                                     | 4,233,896                             | -                             |
| Dental                                           | 4,893                                 | -                             |
| LTD/Flexible Benefits/FSA/Health Net Canopy Care | 1,325,588                             | -                             |
| Healthcare Sustainability Fund (\$3.00)          | 499,127                               | (1,711,480) (d)               |
| Savings & Investments                            |                                       |                               |
| Interest                                         | 2,123,842                             | 2,831,790                     |
| Performance guarantees                           | 1,826,918                             | 1,826,918 (e)                 |
| Surrogacy and adoption                           | (79,883)                              | (79,883)                      |
| Transfers Out                                    | 0                                     | -                             |
| TOTAL                                            | 3,831,759                             | (5,845,749)                   |
| Net assets                                       |                                       |                               |
| Beginning of the year                            | _                                     | 106,715,642                   |
| End of the year                                  | -                                     | 100,869,893                   |

(a) Annual Projection is net of claim stabilization of \$2.4 million to decrease 2022 rates, \$3.3 million to decrease 2023 rates, Pharmacy rebate of \$13.0 million, and settlement of \$14.8 million

(b) Annual Projection is net of claim stabilization of \$0.2 million to decrease 2022 rates, \$0.2 million to increase 2023 rates, and Pharmacy rebate of \$1.7 million