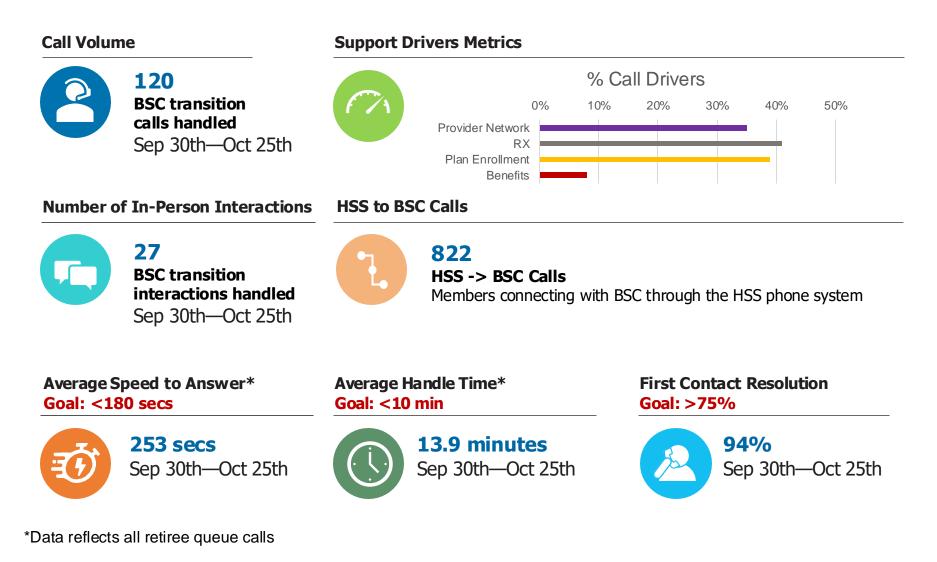

# HSS Call Metrics – November 2024

\_ 4 \_

SAN FRANCISCO HEALTH SERVICE SYSTEM Blue Shield Medicare PPO Transition Update - December 12, 2024