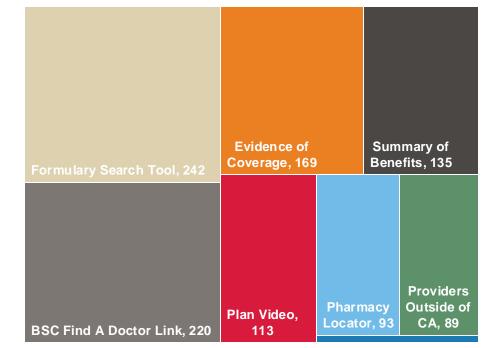

#### **Top Visited Links on SFHSS Microsite: October 26 – November 30**

| Top Visited Micro Site Pages | Page Views |
|------------------------------|------------|
| BSC Find A Doctor Link       | 220        |
| Evidence of Coverage         | 169        |
| Pharmacy Locator             | 93         |
| Formulary Search Tool        | 242        |
| Providers Outside of CA      | 89         |
| Plan Video                   | 113        |
| Summary of Benefits          | 135        |
| Telephone Number             | 8          |

#### **BSC TOP VISITED WEBPAGES**